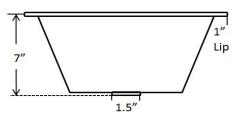

Dimensions:
Outer 15 % ",7" depth
Inner 13 % ",7" depth

For more information scan our QR code.

- iPhone open camera and hover over code click on pop-up and it will redirect you
- Andriod download QR app Lighting QR and follow instructions