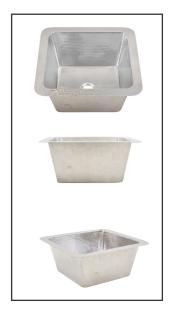

## Tamayo Tamayo Hammered Stainless Steel

(Formally Hammered Stainless Picssao)

Item: 1S-HSS

- Square hand hammered stainless steel 18 gauge
- Easy to clean and maintain
- Rigorously tested to ensure no puddling or leaking
- Sound dampening panels and coating to reduce noise
- Coordinating drain available
- Limited Lifetime Warranty

Dimensions:
Outer 15 % ",7" depth
Inner 13 % ",7" depth

For more information scan our QR code.

- iPhone open camera and hover over code click on pop-up and it will redirect you
- Andriod download QR app Lighting QR and follow instructions