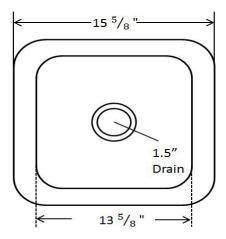

Dimensions:
Outer 15 % ",7" depth
Inner 13 % ",7" depth

For more information scan our QR code.

- iPhone open camera and hover over code click on pop-up and it will redirect you
- Andriod download QR app Lighting QR and follow instructions