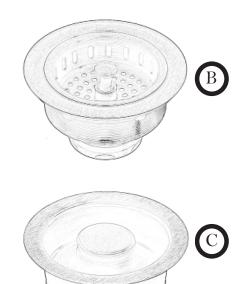

## Basket Strainer Antique Copper TDB-35AC

Disposal Flange and Stopper Antique Copper

## SINK DETAILS

Farmhouse Apron Front Double Bowl Hand Hammered Solid Copper Seamless Construction in Medium Antique Finish. Coordinating drain included. Mounting Options: Under Mount or Drop-In

| PART | DESCRIPTION                    | QUANTITY |
|------|--------------------------------|----------|
| А    | Kitchen Sink                   | 1        |
| В    | Basket Strainer                | 1        |
| С    | Disposal Flange<br>and Stopper | 1        |