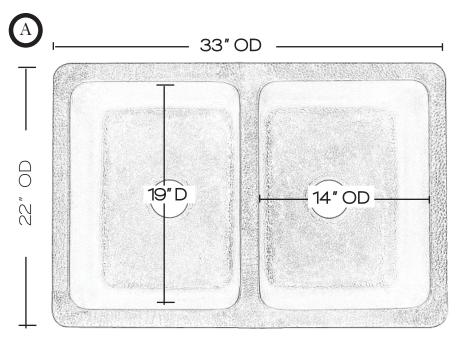

## SINK DETAILS

Farmhouse Apron Front Double Bowl Hand Hammered Solid Copper Seamless Construction in Medium Antique Finish. Coordinating drain included. Mounting Options: Under Mount or Drop-In

| PART | DESCRIPTION                    | QUANTITY |
|------|--------------------------------|----------|
| А    | Kitchen Sink                   | 1        |
| В    | Basket Strainer                | 1        |
| С    | Disposal Flange<br>and Stopper | 1        |

Your copper sink A is handmade and therefore a work of art. Each sink is unique and can vary 1/4" in either direction. We highly recommend waiting to receive your sink before cutting your counter top.

9" depth