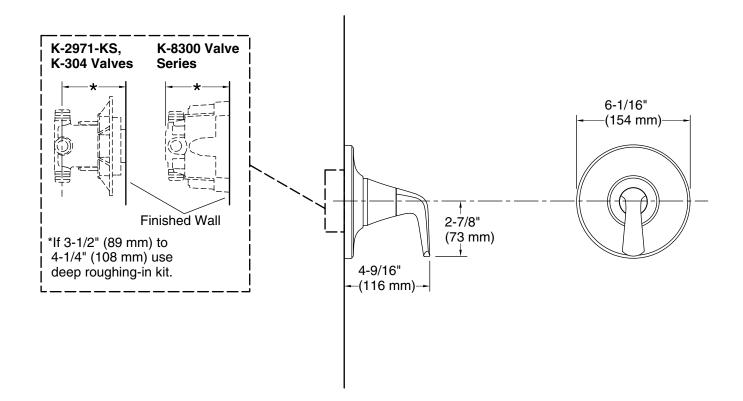

### **Technical Information**

All product dimensions are nominal. **Spout:** 

#### Notes

Install this product according to the installation guide.

NOTICE: Risk of product damage. Long screws, for installing trim, can damage the K-2971-KS valve. Consult the trim installation guide to verify if the thin wall installation kit (88526) is needed.