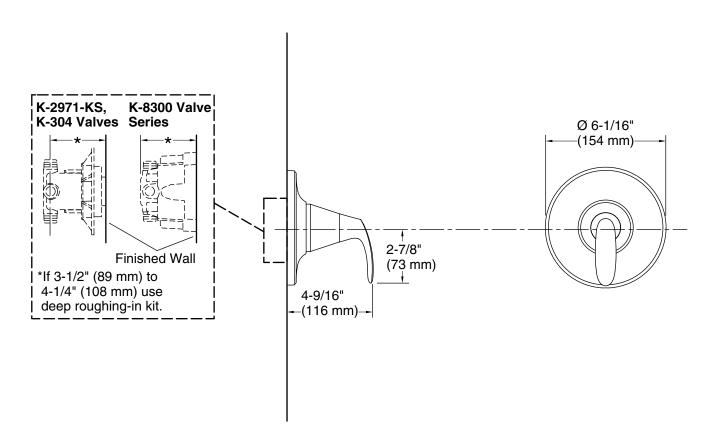

## Valton® Rite-Temp® valve trim TS33593-4

#### **Features**

- A single handle controls both on/off activation and temperature setting
- Antiscald protection
- Coordinates with other products in the Valton collection

### Material

- Premium metal construction for durability and reliability
- KOHLER® finishes resist corrosion and tarnishing

### Installation

 Trim only; requires valve to complete installation (sold separately)

### Codes/Standards

ASME A112.18.1/CSA B125.1 IAPMO Certification

# STERLING® Faucet Lifetime Limited Warranty

See website for detailed warranty information.



## **Valton®**

Rite-Temp® valve trim TS33593-4



### **Technical Information**

All product dimensions are nominal.

### Spout:

### **Notes**

Install this product according to the installation guide.

NOTICE: Risk of product damage. Long screws for installing trim can damage the K-2971-KS valve. Consult the trim installation guide to verify if the thin wall installation kit (88526) is needed.