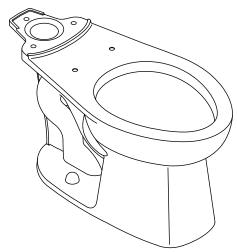

## Valton<sup>™</sup> Elongated toilet bowl 403378

Codes/Standards ASME A112.19.2/CSA B45.1

### Features

- Elongated bowl offers added room and comfort.
- 2" fully glazed trapway.
- Pairs with the 404501/-RA tank to create a complete 402312/-RA toilet.
- Pairs with the 404562/-RA tank to create a complete 402415/-RA toilet.

### Installation

- Standard 12" rough-in.
- Three-bolt installation.
- Seat not included.

### **Technical Information**

| All product dimensions are nominal. |                        |
|-------------------------------------|------------------------|
| Toilet type:                        | Two-piece, Floor-mount |
| Waste Outlet:                       | Floor                  |
| Bowl shape:                         | Elongated              |
| Flush type:                         | Gravity siphon jet     |
| Rough-in:                           | 12" (305 mm)           |