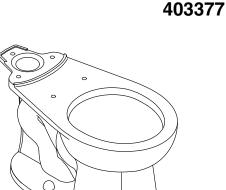

# Features

- Round-front bowl offers an ideal solution for smaller baths and powder rooms.
- 2" fully glazed trapway.
- Pairs with the 404501/-RA tank to create a complete 402311/-RA toilet.
- Pairs with the 404562/-RA tank to create a complete 402314/-RA toilet.

#### Installation

- Standard 12" rough-in.
- Three-bolt installation.
- Seat not included.

Valton™

round-front toilet bowl

Codes/Standards ASME A112.19.2/CSA B45.1

STERLING<sup>®</sup> Warranty - Toilets and Lavatories