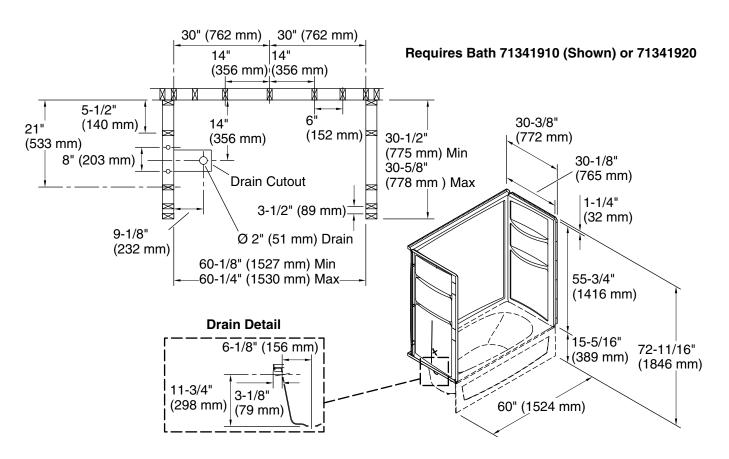

## **Technical Information**

All product dimensions are nominal.

Installation:

Three-wall alcove

Weight:

62 lbs (28.1 kg)

Maximum door

55-3/4" (1416 mm)

height:

Maximum door

57-3/4" (1467 mm)

width:

#### **Notes**

Install this product according to the installation instructions.

Studs should be positioned roughly as shown.