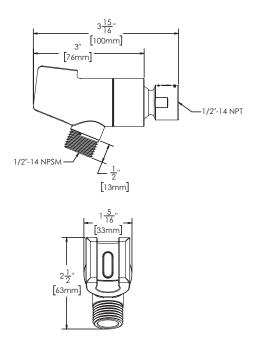

#### WARRANTY:

- Visit www.speakman.com for full product warranty information
- Limited Lifetime Warranty (consumer)
- 1 Year Limited Warranty (commercial)

All dimensions are in inches (millimeters) unless otherwise specified and are subject to change without notice.