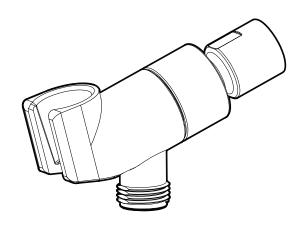

## Metal Shower Bracket Assembly

## FEATURES:

- Hand Shower Holder
- Wall mounted metal hand held shower head holder
- Compatible with all Speakman hand held shower heads
- Includes mouting hardware