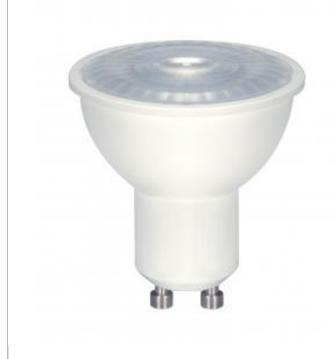

## **SATCO S9380**

4.5MR16/LED/40'/30K/120V/GU10

Notes

| Status                     | Active                                     |
|----------------------------|--------------------------------------------|
| Watts                      | 4.5                                        |
| Incandescent Equivalent    | 35                                         |
| Volts                      |                                            |
| Shape                      | MR16                                       |
| Base                       | Bi Pin GU10                                |
| ANSI Base                  | GU10                                       |
| Finish                     | Array White                                |
| CCT (Kelvin)               | 3000                                       |
| Temperature                | Warm White                                 |
| CRI                        | 84                                         |
| Lumens                     | 360                                        |
| Beam Spread                | 40                                         |
| Dimmable                   | Yes - Dimmable                             |
| Hours Rated                | 25000                                      |
| Lamp Type                  | MR                                         |
| Technology                 | LED                                        |
| Electrical                 |                                            |
| Electrical                 |                                            |
| CBCP                       | 650                                        |
| Candlepower                | 510                                        |
| Spot Type                  | FL - Flood                                 |
| Power Factor               | 0.88                                       |
| Operating Temperature      | -25C (-13F) to a maximum of +45<br>(+113F) |
| Physical                   |                                            |
| MOL                        | 2.19                                       |
| MOD                        | 2                                          |
| Lensed                     | Lensed Lamp                                |
| Housing Color              | White                                      |
| Additional Information     |                                            |
| Rated For Enclosed Fixture | Yes                                        |
| Warranty                   | 5 Year Limited - 10 hr per day             |
| Compliance                 |                                            |
| Safety Listing             | cULus                                      |
| Location Rating            | Damp                                       |
| Energy Star                | Yes                                        |
| ES Unique ID               | ESID-2280460                               |
| California Status          | Lawful for sale in California              |
| Nevada Status              | Lawful for sale in Nevada                  |
| RoHS Compliant             | Yes                                        |