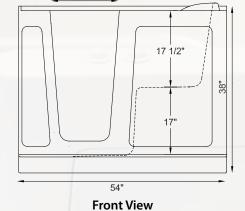

### Gelcoat Safety Tub®

Size: 54" long x 30" wide x 38" high\* Operating Capacity: 65 gallons