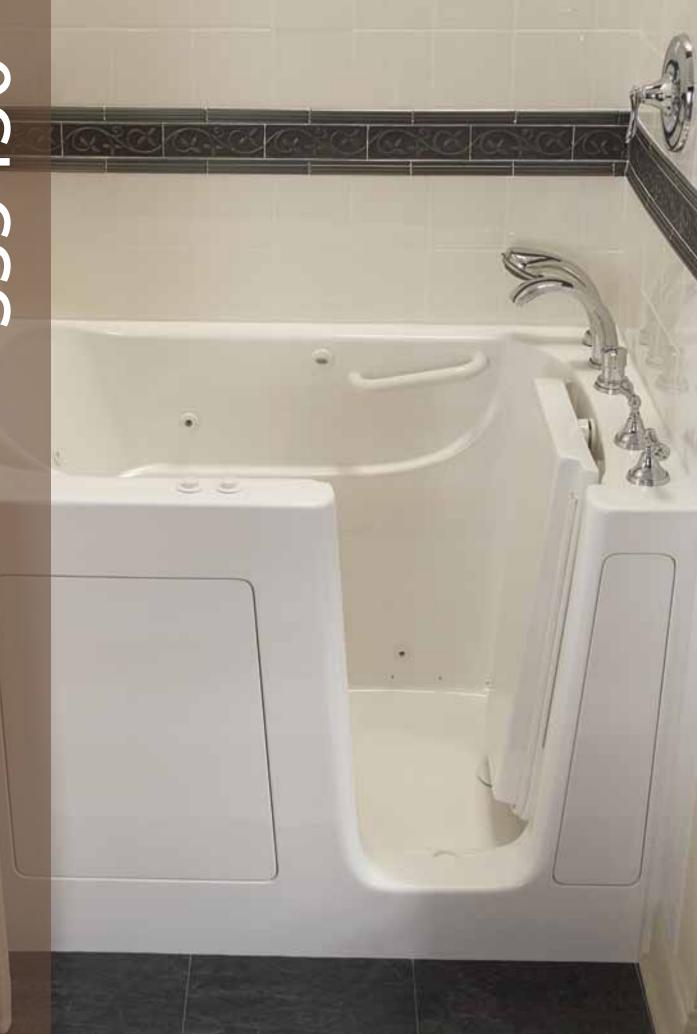

### Gelcoat Safety Tub®

Size: 54" long x 30" wide x 38" high\* Operating Capacity: 65 gallons

### Included

- Color matched drain and overflow
- · Color matched safety bar
- Slip-resistant tub floor

### Jet Massage System

- Premium adjustable jet system
- Deluxe back massage
- Legs only massage
- Self-cleaning Sanitary System Ozone

### Air Bubble Massage System

- Variable speed controls
- Five Star air bubble system
- Quiet variable speed heated blower

### Dual Massage System

- Premium adjustable jet system
- Deluxe back massage
- Legs only massage
- Five Star air bubble system
- Quiet variable speed heated blower
- Neck pillow
- Self-cleaning Sanitary System Ozone

### **Other Options**

- Minute Drain<sup>™</sup> fast water removal system
- In-line heater for jet and dual systems
- Chromatherapy multicolored bath lights
- Aromatherapy fragrance system
- Neck pillow (included with dual massage)
- Premium faucet with personal shower
- Decorative grab bar with handshower glide
- Anti-scalding valve
- Left hand or right hand door
- Extension Kit to fit 60" opening
- Tile or Flat Wall Surround System