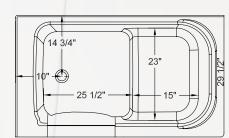

### Gelcoat Safety Tub®

Size: 54" long x 30" wide x 38" high\* Operating Capacity: 65 gallons