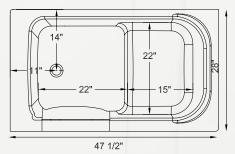

#### Model: SS4828

Gelcoat Safety Tub®

Size: 48" long x 28" wide x 38" high\* Operating Capacity: 45 gallons

# VERSATILE AND COMPACT

gelcoat walk-in tub

**Front View** 

**Top View**