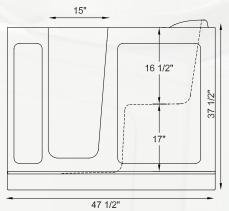

#### Model: SS4828

Gelcoat Safety Tub®

Size: 48" long x 28" wide x 38" high\* Operating Capacity: 45 gallons

# VERSATILE AND COMPACT

gelcoat walk-in tub

**Front View** 

**Top View**