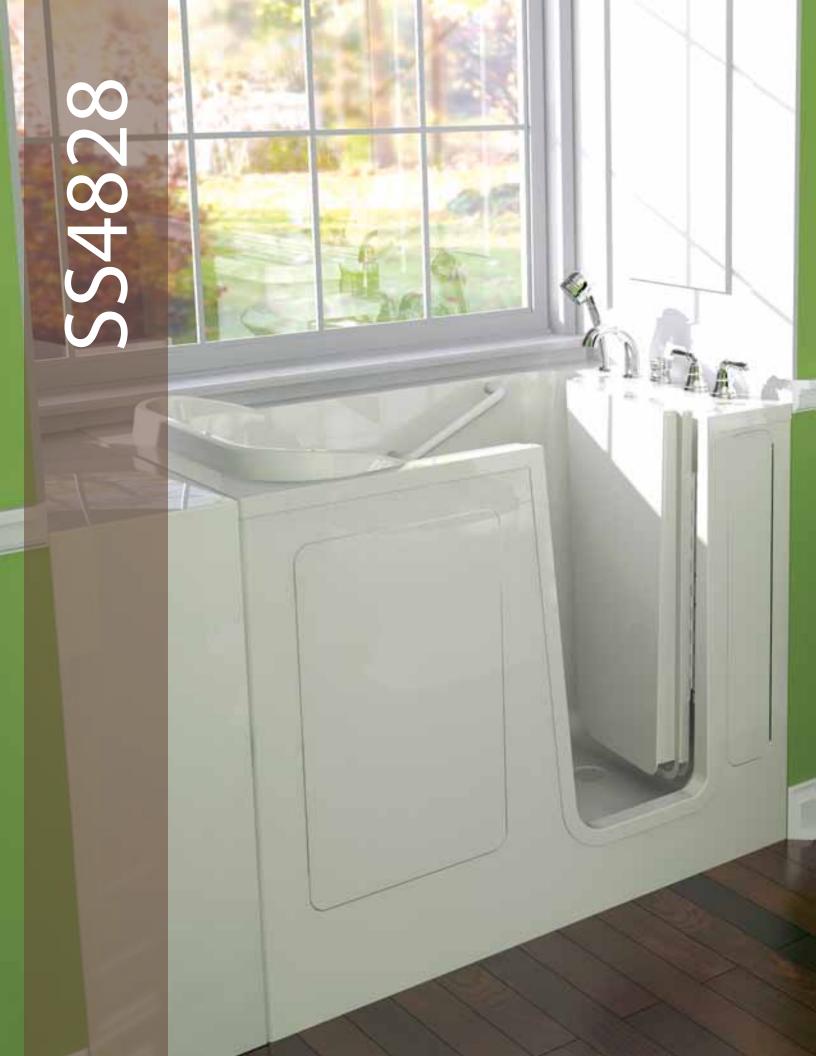

#### Model: SS4828

Gelcoat Safety Tub®

Size: 48" long x 28" wide x 38" high\* Operating Capacity: 45 gallons

#### Included

- · Color matched drain and overflow
- · Color matched safety bar
- · Slip-resistant tub floor

# VERSATILE AND COMPACT

gelcoat walk-in tub

**Front View** 

**Top View**