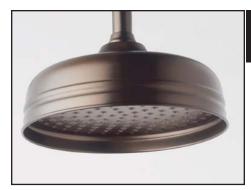

## 8" Showerhead

ROHL Perrin & Rowe® Bath

## **U.5205**

| FEATURES                                                                                                                                                     | COLORS/FINISHES                                                                                                                | WARRANTY                              |
|--------------------------------------------------------------------------------------------------------------------------------------------------------------|--------------------------------------------------------------------------------------------------------------------------------|---------------------------------------|
| <ul> <li>Large 8" daimeter faceplate</li> <li>Single function rain spray pattern</li> <li>Body constructed of brass</li> <li>3/4" NPSM connection</li> </ul> | <ul> <li>Polished Chrome</li> <li>Polished Nickel</li> <li>Satin Nickel</li> <li>Inca Brass</li> <li>English Bronze</li> </ul> | •Two years on manufacturer<br>defects |