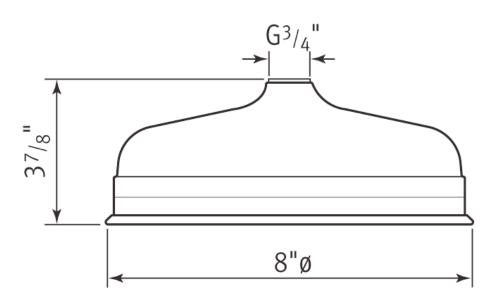

## 8" Showerhead

ROHL Perrin & Rowe® Bath

## **U.5205**

| FEATURES                                                                                                                                                     | COLORS/FINISHES                                                                                                                | WARRANTY                              |
|--------------------------------------------------------------------------------------------------------------------------------------------------------------|--------------------------------------------------------------------------------------------------------------------------------|---------------------------------------|
| <ul> <li>Large 8" daimeter faceplate</li> <li>Single function rain spray pattern</li> <li>Body constructed of brass</li> <li>3/4" NPSM connection</li> </ul> | <ul> <li>Polished Chrome</li> <li>Polished Nickel</li> <li>Satin Nickel</li> <li>Inca Brass</li> <li>English Bronze</li> </ul> | •Two years on manufacturer<br>defects |