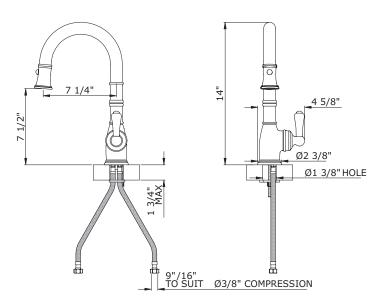

## **FEATURES**

- Brass construction
- Metal lever only
- · CNC machined
- · Dual spray with lock in modes
- 1 3/4" max. installation depth on deck
- 1/4-turn ceramic disc control cartridge
- 7 1/4" reach swivel C-spout
- Retractable pull-down metal handspray with ergonomic swivel connection
- Nylon hose
- 1.8 GPM
- · Authentically Crafted in Great Britain