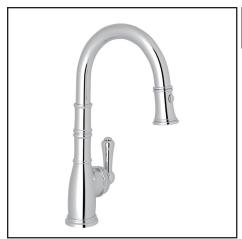

## PERRIN & ROWE® GEORGIAN ERA PULL-DOWN BAR/FOOD PREP FAUCET

ROHL Perrin & Rowe® Kitchen Pull Out/Pull-Down

U.4743

## **FEATURES**

- Brass construction
- Metal lever only
- · CNC machined
- · Dual spray with lock in modes
- 1 3/4" max. installation depth on deck
- 1/4-turn ceramic disc control cartridge
- 7 1/4" reach swivel C-spout
- Retractable pull-down metal handspray with ergonomic swivel connection
- Nylon hose
- 1.8 GPM
- · Authentically Crafted in Great Britain