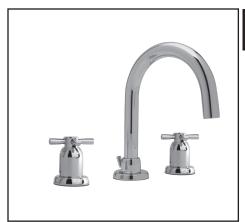

## PERRIN & ROWE® 3-HOLE TUBULAR C-SPOUT WIDESPREAD LAVATORY FAUCET

Perrin & Rowe®

**U.3956X-2** (Cross Handles)

• Polished Chrome

Polished Nickel

Satin Nickel

**FEATURES** COLORS/FINISHES WARRANTY

- Limited rotation spout
- Spout, valve housing, handles and pop-up made from solid brass
- 6" spout reach
- 3 x 1 3/8" hole cutouts
- 1/4-turn ceramic disc valves
- Unique handle fixing clip, engineered to increase the life of the valve
- Innovative valve hose connection, complete with flexible stainless steel hose
- Pop-up drain, 1 1/4" pipe
- 1.5 GPM • 1/2" NPSM connections
- Ø2 1/4 Ø2"