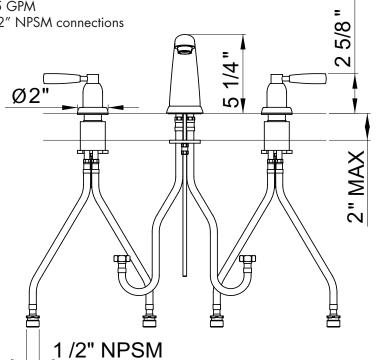

## **FEATURES**

- Fixed spout
- Spout, valve housing, handles and pop-up made from solid brass
- $4 \frac{1}{2''}$  spout reach
- 3 x 1 3/8" hole cutouts
- 1/4-turn ceramic disc valves
- Unique handle fi xing clip, engineered to increase the life of the valve
- Innovative valve hose connection, complete with flexible stainless steel hose
- Pop-up drain, 1 1/4" pipe
- 1.5 GPM
- 1/2" NPSM connections