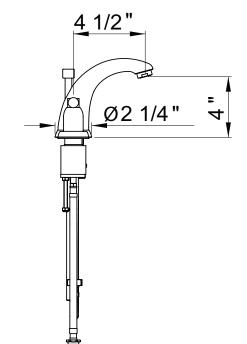

## **FEATURES**

- Fixed spout
- Spout, valve housing, handles and pop-up made from solid brass
- $4 \frac{1}{2''}$  spout reach
- 3 x 1 3/8" hole cutouts
- 1/4-turn ceramic disc valves
- Unique handle fi xing clip, engineered to increase the life of the valve
- Innovative valve hose connection, complete with flexible stainless steel hose
- Pop-up drain, 1 1/4" pipe
- 1.5 GPM
- 1/2" NPSM connections