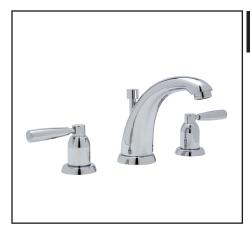

## PERRIN & ROWE® 3-HOLE MODIFIED **C-SPOUT LAVATORY FAUCET**

Perrin & Rowe®

**U.3860LS-2** (Lever Handles)

## **FEATURES**

- Fixed spout
- Spout, valve housing, handles and pop-up made from solid brass
- $4 \frac{1}{2''}$  spout reach
- 3 x 1 3/8" hole cutouts
- 1/4-turn ceramic disc valves
- Unique handle fi xing clip, engineered to increase the life of the valve
- Innovative valve hose connection, complete with flexible stainless steel hose
- Pop-up drain, 1 1/4" pipe
- 1.5 GPM
- 1/2" NPSM connections