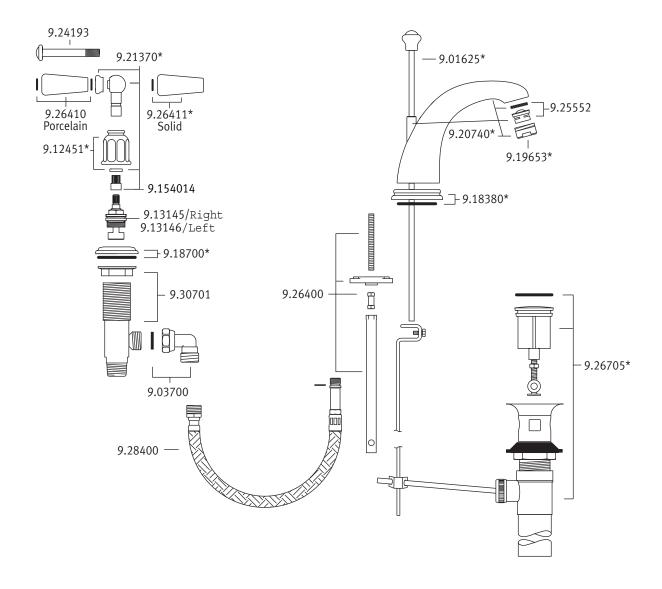

Rowe Bath

U.3760L\*

### **FEATURES**

- Lever handle Design
- Fixed spout
- Spout, valve housing, and pop-up made from solid brass
- 2 x 1 1/8" hold cutouts, 1 x 1 3/8" hole cutout
- 1/4-turn ceramic disc valves
- Pop-up drain, 1 1/4" pipe
- Unique handle fixing clip, engineered to increase the life of the valve
- Innovative valve hose connection, complete with flexible stainless steel hose and 90° elbow
- 1/2" NPT connections
- Includes both porcelain and metal lever inserts

## COLORS/FINISHES

- Polished Chrome
- Polished Nickel
- Satin Nickel
- Inca Brass
- English Bronze

### WARRANTY

• Limited Lifetime



<sup>\*</sup> For CA/VT, place a "-2" at end of model number for code compliant product. (Example A3608LMAPC-2)



# **U.3760L Spare Parts**

Where \* Indicated Specify Color.