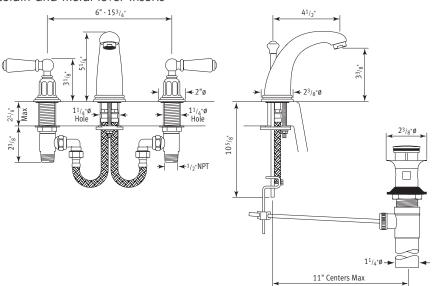

# Three Hole High-Arc Spout Widespread Lavatory Faucet with Lever Handles

ROHL Perrin & Rowe Bath

U.3760L\*

### **FEATURES**

- Lever handle Design
- Fixed spout
- Spout, valve housing, and pop-up made from solid brass
- 2 x 1 1/8" hold cutouts, 1 x 1 3/8" hole cutout
- 1/4-turn ceramic disc valves
- Pop-up drain, 1 1/4" pipe
- Unique handle fixing clip, engineered to increase the life of the valve
- Innovative valve hose connection, complete with flexible stainless steel hose and 90° elbow
- 1/2" NPT connections
- Includes both porcelain and metal lever inserts