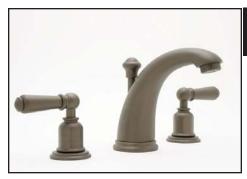

# Three Hole High-Arc Spout Widespread Lavatory Faucet with Lever Handles

ROHL Perrin & Rowe Bath

U.3760L\*

### **FEATURES**

- Lever handle Design
- Fixed spout
- Spout, valve housing, and pop-up made from solid brass
- 2 x 1 1/8" hold cutouts, 1 x 1 3/8" hole cutout
- 1/4-turn ceramic disc valves
- Pop-up drain, 1 1/4" pipe
- Unique handle fixing clip, engineered to increase the life of the valve
- Innovative valve hose connection, complete with flexible stainless steel hose and 90° elbow
- 1/2" NPT connections
- Includes both porcelain and metal lever inserts

## COLORS/FINISHES

- Polished Chrome
- Polished Nickel
- Satin Nickel
- Inca Brass
- English Bronze