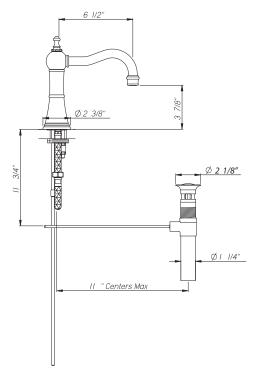

### **FEATURES**

- Swivel spout
- Spout, valve housing and pop-up made from solid brass
- •2 x 1 1/8" hole cutouts, 1 x 1 3/8" hole cutout
- 1/4-turn ceramic disc valves
- Unique handle fixing clip, engineered to increase the life of the valve
- 1/2" NPT connections