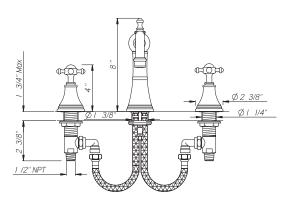

### **FEATURES**

- Swivel spout
- Spout, valve housing and pop-up made from solid brass
- •2 x 1 1/8" hole cutouts, 1 x 1 3/8" hole cutout
- 1/4-turn ceramic disc valves
- Unique handle fixing clip, engineered to increase the life of the valve
- 1/2" NPT connections