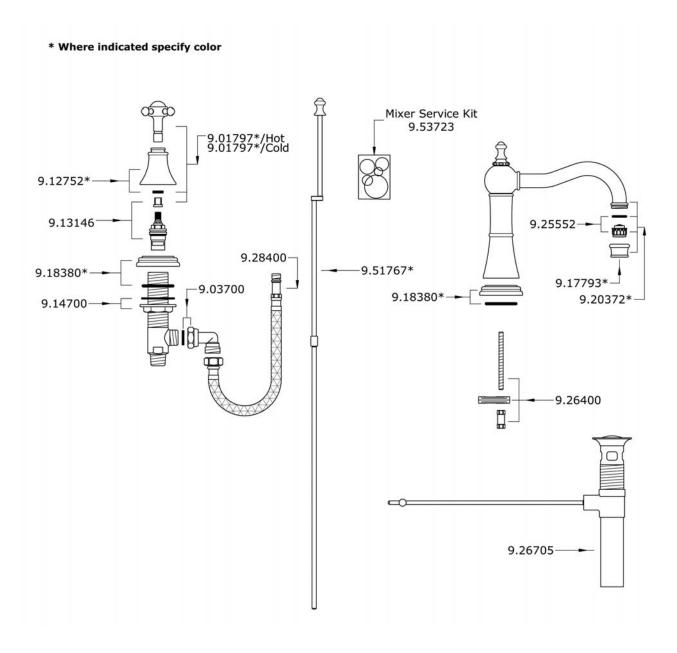

# Georgian Era 3-Hole Column Spout Basin Set with Cross Handles

ROHL Perrin & Rowe Bath

U.3724X\*

### **FEATURES**

- Swivel spout
- Spout, valve housing and pop-up made from solid brass
- •2 x 1 1/8" hole cutouts, 1 x 1 3/8" hole cutout
- 1/4-turn ceramic disc valves
- Unique handle fixing clip, engineered to increase the life of the valve
- 1/2" NPT connections

## **COLORS/FINISHES**

- Polished Chrome
- Polished Nickel
- Satin Nickel
- English Bronze
- Inca Brass

### **WARRANTY**

• Limited Lifetime





\* For CA/VT, place a "-2" at end of model number for code compliant product. (Example A3608LMAPC-2)



# **U.3724X Spare Parts**