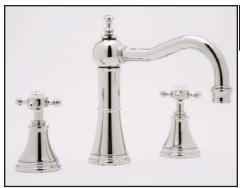

# Georgian Era 3-Hole Column Spout Basin Set with Cross Handles

ROHL Perrin & Rowe Bath

U.3724X\*

### **FEATURES**

- Swivel spout
- Spout, valve housing and pop-up made from solid brass
- •2 x 1 1/8" hole cutouts, 1 x 1 3/8" hole cutout
- 1/4-turn ceramic disc valves
- Unique handle fixing clip, engineered to increase the life of the valve
- 1/2" NPT connections

## **COLORS/FINISHES**

- Polished Chrome
- Polished Nickel
- Satin Nickel
- English Bronze
- Inca Brass