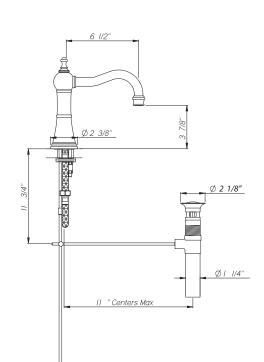

#### FEATURES

- Swivel spoutSpout, valve housing and pop-up
- Spour, valve nousing and pop-up made from solid brass
- •2 x 1 1/8" hole cutouts, 1 x 1 3/8" hole cutout
- 1/4-turn ceramic disc valves
- Unique handle fixing clip, engineered to increase the life of the valve
- 1/2" NPT connections