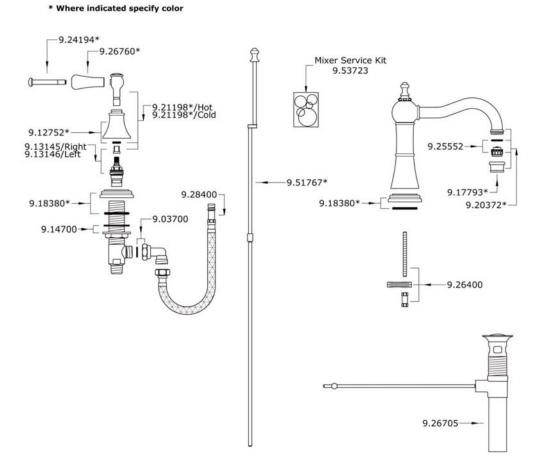

## U.3723LSP Spare Parts

Consult your local ROHL showroom for additional information and specifications. For complete warranty details and a list of showrooms, go to www.rohlhome.com.