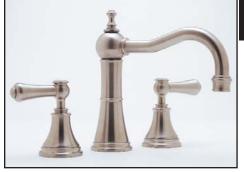

### Georgian Era Three Hole Column Spout Basin Set with Lever Handles

ROHL Perrin & Rowe Bath

# U.3723LSP\*

COLORS/FINISHES

• Polished Chrome

Polished Nickel

• English Bronze

• Satin Nickel

• Inca Brass