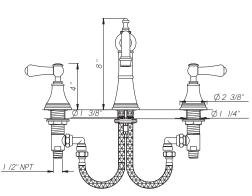

#### FEATURES

- Swivel spoutSpout, valve housing and pop-up
- Spour, valve nousing and pop-up made from solid brass
- •2 x 1 1/8" hole cutouts, 1 x 1 3/8" hole cutout
- 1/4-turn ceramic disc valves
- Unique handle fixing clip, engineered to increase the life of the valve
- 1/2" NPT connections