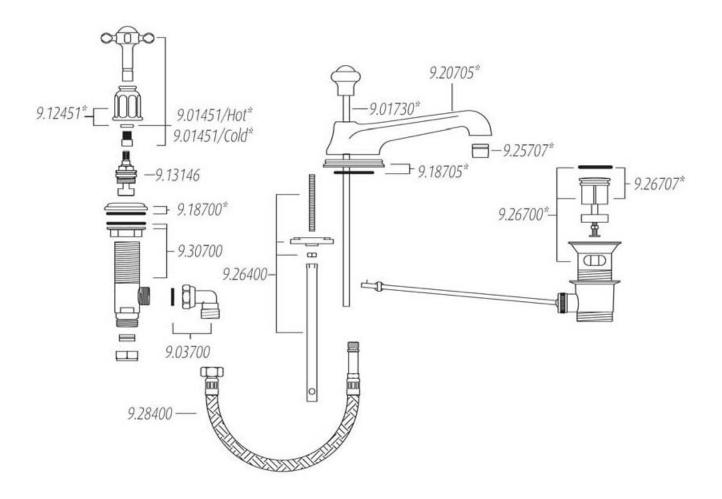

ROHL Perrin & Rowe® Bath

U.3706X\*

### **FEATURES**

- Has aerated spout that meets code requirements of 2.2 GPM
- Cross handle design
- Fixed spout
- Spout, valve housing, and pop-up made from solid brass
- 2 x 1 1/8" hole cutouts, 1 x 1 3/8" hole cutout
- 1/4-turn ceramic disc valves
- Pop-up drain, 1 1/4" pipe
- Unique handle fixing clip, engineered to increase the life of the valve
- Innovative valve hose connection, complete with flexible stainless steel hose and 90° elbow

## **COLORS/FINISHES**

- Polished Chrome
- Polished Nickel
- Satin Nickel
- Inca Brass
- English Bronze

### **WARRANTY**

• Limited Lifetime



\* For CA/VT, place a "-2" at end of model number for code compliant product. (Example A3608LMAPC-2)



# **U.3706X Spare Parts**

Where \* Indicated Specify Colour.