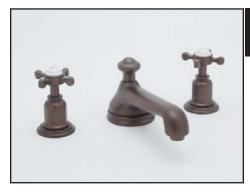

### Three Hole Low Level Spout Widespread Lavatory Faucet with **Cross Handles**

ROHL Perrin & Rowe® Bath

U.3706X\*

### **FEATURES**

- Has aerated spout that meets code requirements of 2.2 GPM
- Cross handle design
- Fixed spout
- Spout, valve housing, and pop-up made from solid brass
- 2 x 1 1/8" hole cutouts, 1 x 1 3/8" hole cutout
- 1/4-turn ceramic disc valves
- Pop-up drain, 1 1/4" pipe
- Unique handle fixing clip, engineered to increase the life of the valve
- Innovative valve hose connection, complete with flexible stainless steel hose and 90° elbow

## **COLORS/FINISHES**

- Polished Chrome
- Polished Nickel
- Satin Nickel
- Inca Brass
- English Bronze