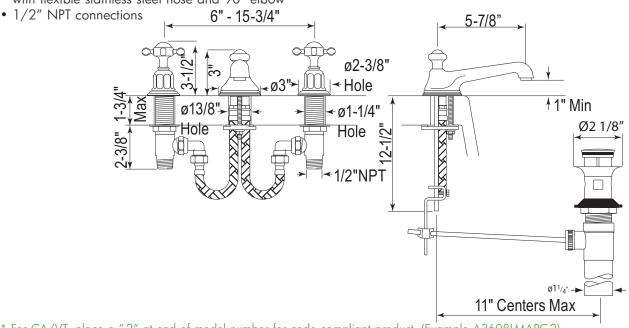

### **FEATURES**

- Has aerated spout that meets code requirements of 2.2 GPM
- Cross handle design
- Fixed spout
- Spout, valve housing, and pop-up made from solid brass
- 2 x 1 1/8" hole cutouts, 1 x 1 3/8" hole cutout
- 1/4-turn ceramic disc valves
- Pop-up drain, 1 1/4" pipe
- Unique handle fixing clip, engineered to increase the life of the valve
- Innovative valve hose connection, complete with flexible stainless steel hose and 90° elbow