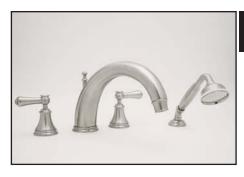

## Georgian Era 4-Hole high neck C-spout bathtub Filler with Lever Handles

**WARRANTY** 

Limited Lifetime

ROHL Perrin & Rowe Bath

**U.3648LSP** 

## **FEATURES**

- 4 x 1 3/8" hole cutouts
- Fixed spout

• 16-20 GPM

- Retractable all metal handshower
- Spout, valve housing, and diverter knob made from solid brass
- Porcelain cap lever handle design
- Innovative valve hose connection, complete with flexible stainless steel hose and 90° elbow
- 3/4" NPT connections, 3/4" valves
- Spout has 2 part rough and trim
- 1/4-turn ceramic disc valves