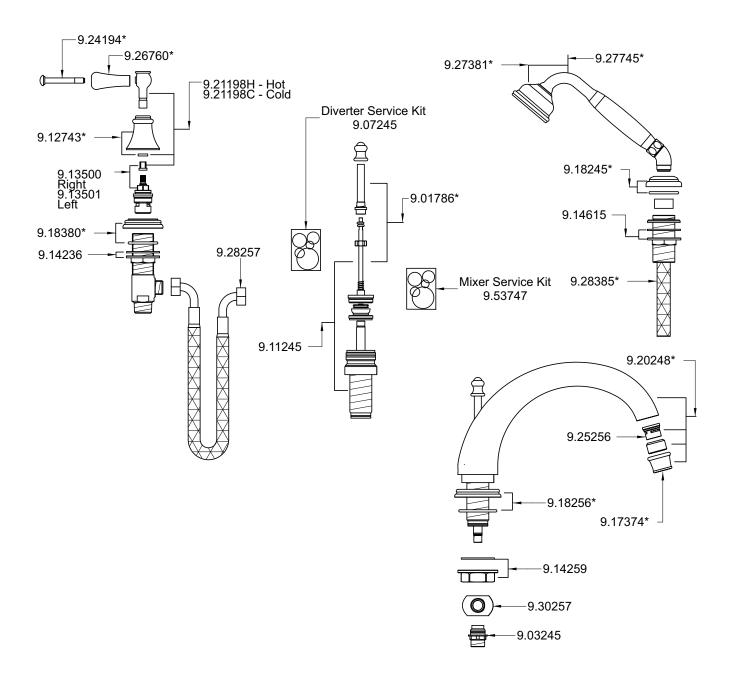

Fixed spout

• 16-20 GPM

- Retractable all metal handshower
- Spout, valve housing, and diverter knob made from solid brass
- Porcelain cap lever handle design
- Innovative valve hose connection, complete with flexible stainless steel hose and 90° elbow
- 3/4" NPT connections, 3/4" valves
- Spout has 2 part rough and trim
- 1/4-turn ceramic disc valves

## **FINISHES**

- Polished Chrome
- Polished Nickel
- Satin Nickel
- Inca Brass
- . F | ! | D
- English Bronze

tions, 3/4" valves rough and trim
disc valves

9"

02 3/4" NPT

Hose Connection 24"

Consult your local ROHL showroom for additional information and specifications. For complete warranty details and a list of showrooms, go to www.rohlhome.com.

Ø1 3/8" x 4 Holes



## **U.3648LSP Spare Parts**

\* Where indicated specify color