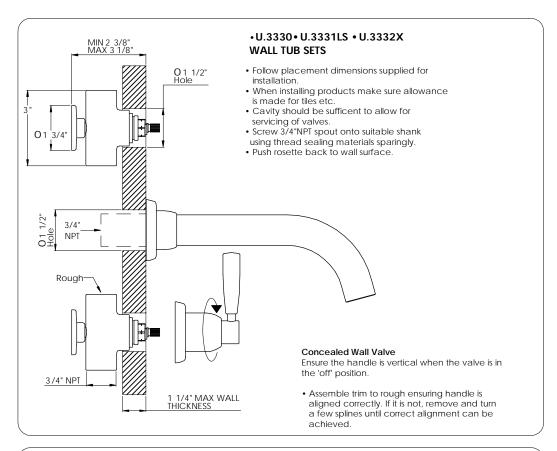

# PERRIN & ROWE® WALL MOUNT TUBULAR TUB SPOUT

Perrin & Rowe® Bath Transitional

**U.3330** 

## **FEATURES**

- Wall mount tub spout
- Solid brass
- 8 1/4" spout tieh 3/4" female inlet
- 16-20 GPM
- Wall diverter available for showers, use valve U.5562NVO and trim U.3064LS/TO or U.3065X/TO