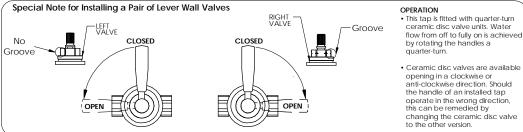

## **FEATURES**

- Wall mount tub spout
- Solid brass
- 8 1/4" spout tieh 3/4" female inlet
- 16-20 GPM
- Wall diverter available for showers, use valve U.5562NVO and trim U.3064LS/TO or U.3065X/TO