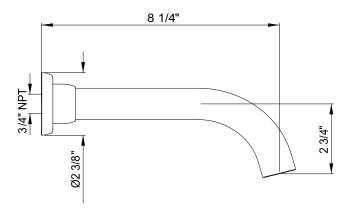

## **FEATURES**

- Wall mount tub spout
- Solid brass
- 8 1/4" spout tieh 3/4" female inlet
- 16-20 GPM
- Wall diverter available for showers, use valve U.5562NVO and trim U.3064LS/TO or U.3065X/TO