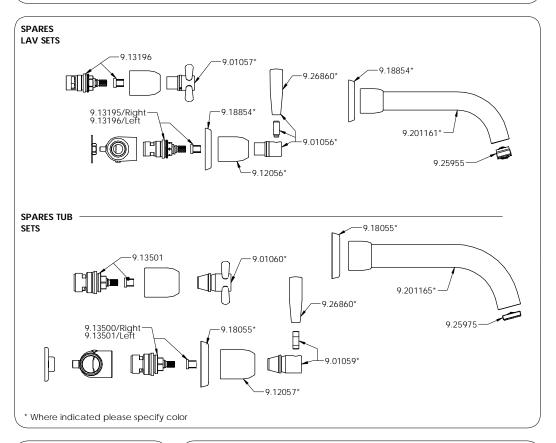

## SPARE PARTS & SERVICE

KOHL.

3 Parker Irvine CA 92618 (714) 557-1933

www.rohlhome.com

Perrin & Rowe products are manufactured in England using quality materials, the latest technology and built to the highest standards.