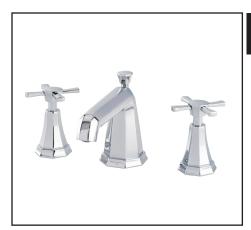

## PERRIN & ROWE® DECO 3-HOLE WIDESPREAD LAVATORY FAUCET

ROHL Perrin & Rowe® Bath

**U.3142X-2** (Cross Handles)

## FEATURES COLORS/FINISHES WARRANTY

- Fixed spout
- Spout, valve housing, handles and pop-up made from solid brass
- 5 3/8" spout reach
- 2 x 1 1/4" hole cutouts
- 1 x 1 3/8" hole cutout
- 1/4-turn ceramic disc valves
- Unique handle fixing clip, engineered to increase life of the valve
- Innovative valve hose connection, complete with flexible stainless steel hose
- Pop-up drain, 1 1/4" pipe
- 1.5 GPM
- 1/2" NPSM connections