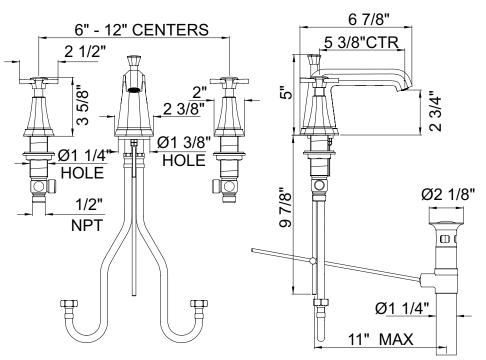

## FEATURES COLORS/FINISHES WARRANTY

- Fixed spout
- Spout, valve housing, handles and pop-up made from solid brass
- 5 3/8" spout reach
- 2 x 1 1/4" hole cutouts
- 1 x 1 3/8" hole cutout
- 1/4-turn ceramic disc valves
- Unique handle fixing clip, engineered to increase life of the valve
- Innovative valve hose connection, complete with flexible stainless steel hose
- Pop-up drain, 1 1/4" pipe
- 1.5 GPM
- 1/2" NPSM connections