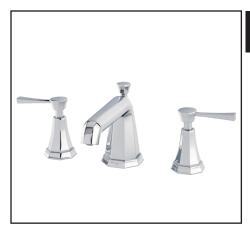

## PERRIN & ROWE® DECO 3-HOLE WIDESPREAD LAVATORY FAUCET

ROHL Perrin & Rowe® Bath

U.3141LS-2 (Metal Levers)

## **FEATURES**

- Fixed spout
- Spout, valve housing, handles and pop-up made from solid brass
- 5 3/8" spout reach2 x 1 1/4" hole cutouts
- 1 x 1 3/8" hole cutout
- 1/4-turn ceramic disc valves
  Unique handle fixing clip, engineered to increase life of the valve
- Innovative valve hose connection, complete with flexible stainless steel hose
- Pop-up drain, 1 1/4" pipe
- 1.5 GPM1/2" NPSM connections