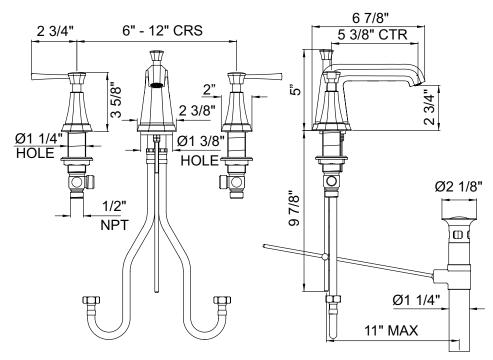

## **FEATURES**

- Fixed spout
- Spout, valve housing, handles and pop-up made from solid brass
- 5 3/8" spout reach2 x 1 1/4" hole cutouts
- 1 x 1 3/8" hole cutout
- 1/4-turn ceramic disc valves
  Unique handle fixing clip, engineered to increase life of the valve
- Innovative valve hose connection, complete with flexible stainless steel hose
- Pop-up drain, 1 1/4" pipe
- 1.5 GPM1/2" NPSM connections