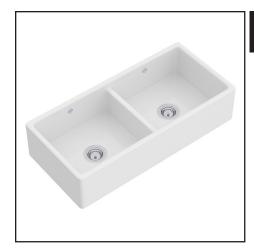

## 39" SHAKER DOUBLE BOWL APRON FRONT FIRECLAY KITCHEN SINK

## MS3918

**COLORS/FINISHES** WARRANTY **FEATURES** 

- 50/50 double bowl
- Due to ±2% dimensions, it is recommended that the cabinet maker wait until your sink is delivered to make the cabinet because no template is available
- 42" minimum cabinet size
- For matching wire sink grid, order WSGMS3918
- · Extended disposal flange or basket strainer required for installation
- · Acid and alkali resistant glazed surfaces
- · Designed to withstand heavy use
- · Thinner walls for more modern and transitional designs
- 7 7/8" Inner bowl depth
- 39 1/4" x 18 5/16" x 9" with two 3 1/2" diameter drains
- · Drains are centered in each bowl
- · Suitable for waste disposal units or basket strainer waste
- · No template available
- Weight 160 lbs
- · Includes "Shaws Original" badge