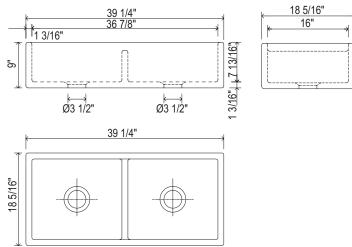

## MS3918

**COLORS/FINISHES** WARRANTY **FEATURES** 

- 50/50 double bowl
- Due to ±2% dimensions, it is recommended that the cabinet maker wait until your sink is delivered to make the cabinet because no template is available
- 42" minimum cabinet size
- For matching wire sink grid, order WSGMS3918
- · Extended disposal flange or basket strainer required for installation
- · Acid and alkali resistant glazed surfaces
- · Designed to withstand heavy use
- · Thinner walls for more modern and transitional designs
- 7 7/8" Inner bowl depth
- 39 1/4" x 18 5/16" x 9" with two 3 1/2" diameter drains
- · Drains are centered in each bowl
- · Suitable for waste disposal units or basket strainer waste
- · No template available
- Weight 160 lbs
- · Includes "Shaws Original" badge