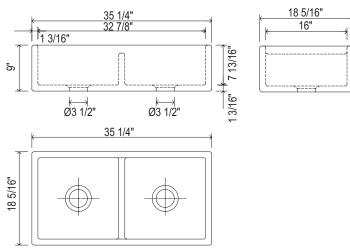

## MS3518

FEATURES COLORS/FINISHES WARRANTY

- 50/50 double bowl
- Due to ±2% dimensions, it is recommended that the cabinet maker wait until your sink is delivered to make the cabinet because no template is available
- 39" minimum cabinet size
- For matching wire sink grid, order WSGMS3518
- Extended disposal flange or basket strainer required for installation
- · Acid and alkali resistant glazed surfaces
- · Designed to withstand heavy use
- · Thinner walls for more modern and transitional designs
- 7 7/8" Inner bowl depth
- 35 1/4" x 18 5/16" x 9" with two 3 1/2" diameter drains
- · Drains are centered in each bowl
- Suitable for waste disposal units or basket strainer waste
- · No template available
- Weight 160 lbs
- · Includes "Shaws Original" badge