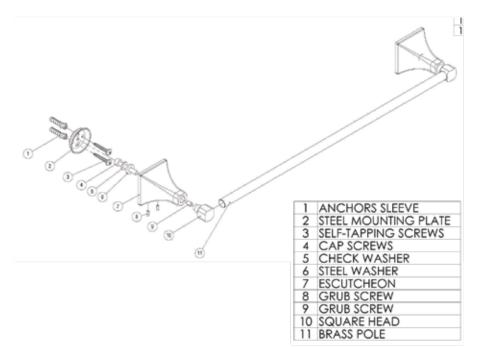

# **18 Inch Towel Bar Installation Instructions**

Anchors, pillars and screws are loose in the box. #4 to #11 are assembled out of the box.

 Place the steel mounting plates #2 in the required position and mark out for fixings using the mounting plates as a template at <u>18 inch centers</u>.

a. Note: The mounting plates must be level.

2. Install the 2 steel mounting plates #2 to wall using the self tapping screws #3.

- a. Anchor sleeves #1 are provided for masonry walls.
- b. Drill pilot holes, if required.