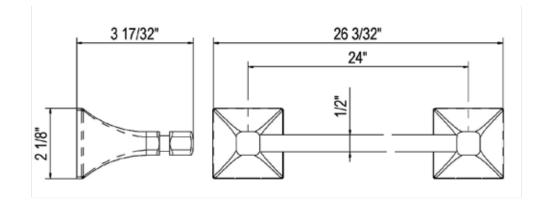

### **18 INCH TOWEL BAR**

#### 24 INCH TOWEL BAR

Consult your local FERGUSON showroom for additional information and specifications. www.ferguson.com.

Installation Instructions

# **18 Inch Towel Bar Installation Instructions**

Anchors, pillars and screws are loose in the box. #4 to #11 are assembled out of the box.

 Place the steel mounting plates #2 in the required position and mark out for fixings using the mounting plates as a template at <u>18 inch centers</u>.

# 24 Inch Towel Bar Installation Instructions

Anchors, pillars and screws are loose in the box. #4 to #11 are assembled out of the box.

- Place the steel mounting plates #2 in the required position and mark out for fixings using the mounting plates as a template at <u>24 inch centers</u>.
  a. Note: <u>The mounting plates must be level.</u>
- 2. Install the 2 steel mounting plates #2 to wall using the self tapping screws #3.
  - a. Anchor sleeves #1 are provided for masonry walls.
  - b. Drill pilot holes, if required.
- 3. Install the towel bar and tighten the grub screws #8, as shown.