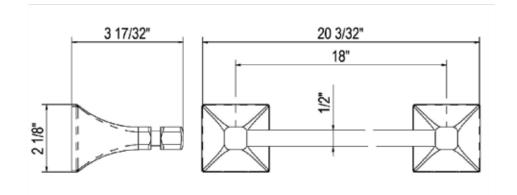

#### 24 INCH TOWEL BAR

Consult your local FERGUSON showroom for additional information and specifications. www.ferguson.com.

Installation Instructions

# 24 Inch Towel Bar Installation Instructions

Anchors, pillars and screws are loose in the box. #4 to #11 are assembled out of the box.

- Place the steel mounting plates #2 in the required position and mark out for fixings using the mounting plates as a template at <u>24 inch centers</u>.
  a. Note: <u>The mounting plates must be level.</u>
- 2. Install the 2 steel mounting plates #2 to wall using the self tapping screws #3.
  - a. Anchor sleeves #1 are provided for masonry walls.
  - b. Drill pilot holes, if required.
- 3. Install the towel bar and tighten the grub screws #8, as shown.