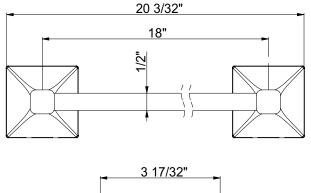

### **18 INCH TOWEL BAR**

# **18 Inch Towel Bar Installation Instructions**

Anchors, pillars and screws are loose in the box. #4 to #11 are assembled out of the box.

 Place the steel mounting plates #2 in the required position and mark out for fixings using the mounting plates as a template at <u>18 inch centers</u>.

a. Note: The mounting plates must be level.

2. Install the 2 steel mounting plates #2 to wall using the self tapping screws #3.

- a. Anchor sleeves #1 are provided for masonry walls.
- b. Drill pilot holes, if required.