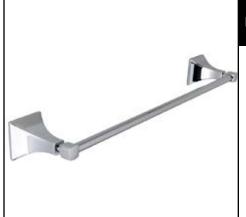

## MATHESON™ WALL MOUNT 18" SINGLE TOWEL BAR

Transitional Matheson™

## **ML1/8**

### FEATURES

- Brass construction
- Mounting hardware included
- Length can be cut down

### **COLORS/FINISHES**

- Polished Chrome
- Polished Nickel
- Satin Nickel