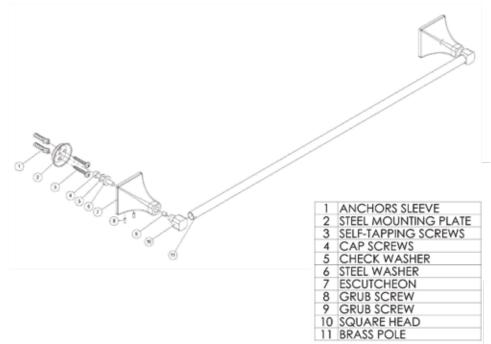

# 24 Inch Towel Bar Installation Instructions

Anchors, pillars and screws are loose in the box. #4 to #11 are assembled out of the box.

- Place the steel mounting plates #2 in the required position and mark out for fixings using the mounting plates as a template at <u>24 inch centers</u>.
  a. Note: <u>The mounting plates must be level.</u>
- 2. Install the 2 steel mounting plates #2 to wall using the self tapping screws #3.
  - a. Anchor sleeves #1 are provided for masonry walls.
  - b. Drill pilot holes, if required.
- 3. Install the towel bar and tighten the grub screws #8, as shown.