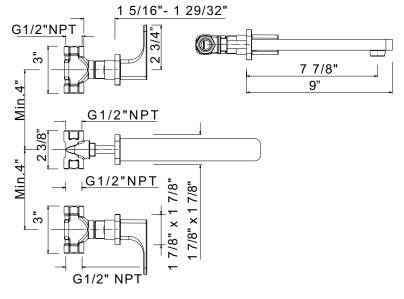

## FEATURES COLORS/FINISHES WARRANTY

- 1/2" female wall valve lav set with separate spout and handles
- 1/4-turn ceramic disc control cartridges
- · Metal levers
- Fixed spout
- 7 7/8" spout reach
- 1/2" female NPT connectors
- Brass construction
- 1.2 GPM
- 2 x 1 1/4" hole cutouts for side valves, 1 x 1 3/8" hole cutout for spout
- Faucet has no pop-up, order CNZREMOTE, remote pop-up set, 6442 or 7444 grid drain for bowl
- The CU351L 13/16" extension kit is ZA10055004