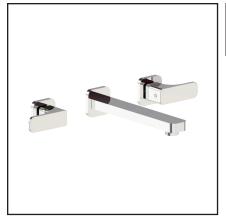

## QUARTILE WALL MOUNT WIDESPREAD LAVATORY FAUCET

Modern Bath Quartile

CU351L-2 (Metal Levers)

## FEATURES COLORS/FINISHES WARRANTY

- 1/2" female wall valve lav set with separate spout and handles
- 1/4-turn ceramic disc control cartridges
- · Metal levers
- Fixed spout
- 7 7/8" spout reach
- 1/2" female NPT connectors
- Brass construction
- 1.2 GPM
- 2 x 1 1/4" hole cutouts for side valves, 1 x 1 3/8" hole cutout for spout
- Faucet has no pop-up, order CNZREMOTE, remote pop-up set, 6442 or 7444 grid drain for bowl
- The CU351L 13/16" extension kit is ZA10055004