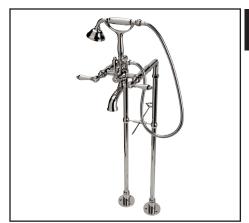

## COUNTRY BATH EXPOSED TUB SET WITH HANDSHOWER

ROHL Country Bath Viaggio and Acqui

# **AKIT1401**

#### **FEATURES**

- Floor mounted exposed two handle tub filler with cradle and single-function brass handshower with metal insert for LM and porcelain for LP/XM
- 5 29/32" center to center ± 5/16", 10 GPM @ 60 PSI
- Spout reach 6 33/64"
- Not eccentric; has a fixed center to c enter measurement
- Maximum male stub out 9/16"
- Cannot be cut down