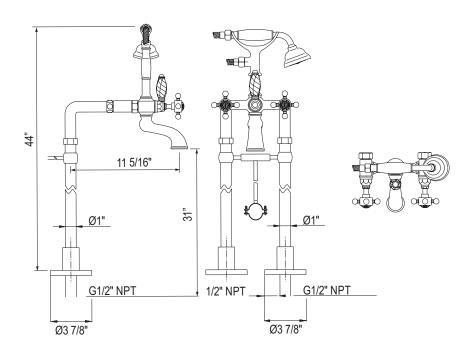

#### **FEATURES**

- Floor mounted exposed two handle tub filler with cradle and single-function brass handshower with metal insert for LM and porcelain for LP/XM
- 5 29/32" center to center ± 5/16", 10 GPM @ 60 PSI
- Spout reach 6 33/64"
- Not eccentric; has a fixed center to c enter measurement
- Maximum male stub out 9/16"
- Cannot be cut down