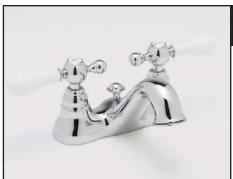

# 4" Centerset Basin Mixer

ROHL Cisal Bath

AC95L\* (Ornate Metal Lever)
AC95LM\* (Classic Metal Lever)
AC95X\* (Cross Handle)
AC95LP\* (White Resin Lever)

### **FEATURES**

- 4" mini spread
- 1/4-turn ceramic disc valves
- Fixed spout
- Pop-up drain, 1 1/4" pipe
- 3 x 1 3/8" cutouts, 4" center to center
- 1.5 GPM

### **FINISHES**

- Polished Chrome
- Polished Nickel
- Satin Nickel
- •Tuscan Brass
- •Inca Brass