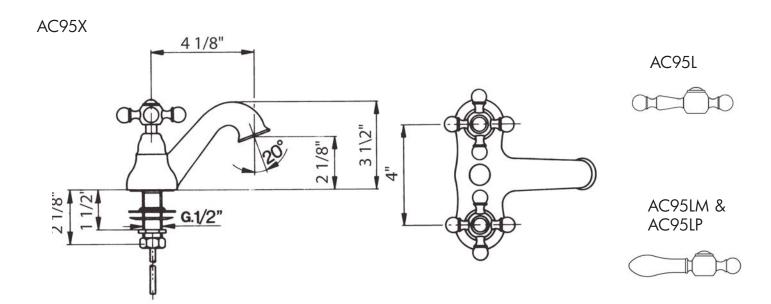

# 4" Centerset Basin Mixer

ROHL Cisal Bath

AC95L\* (Ornate Metal Lever)
AC95LM\* (Classic Metal Lever)
AC95X\* (Cross Handle)
AC95LP\* (White Resin Lever)

### **FEATURES**

- 4" mini spread
- 1/4-turn ceramic disc valves
- Fixed spout
- Pop-up drain, 1 1/4" pipe
- 3 x 1 3/8" cutouts, 4" center to center
- 1.5 GPM