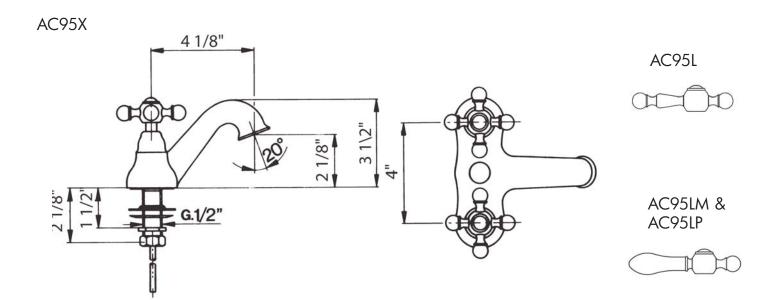

# 4" Centerset Basin Mixer

**ROHL Cisal Bath** 

AC95L\* (Ornate Metal Lever)
AC95LM\* (Classic Metal Lever)
AC95X\* (Cross Handle)
AC95LP\* (White Resin Lever)

## **FEATURES**

- 4" mini spread
- 1/4-turn ceramic disc valves
- Fixed spout
- Pop-up drain, 1 1/4" pipe
- 3 x 1 3/8" cutouts, 4" center to center