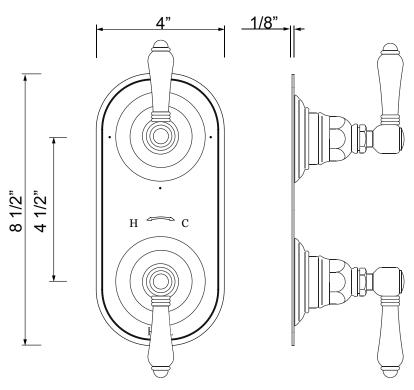

# COUNTRY BATH TRIM FOR 1/2" THERMOSTATIC/DIVERTER CONTROL ROUGH VALVE

**ROHL Country Bath** 

A4964XM (Cross Handles) A4964LM (Metal Levers) A4964LP (Porcelain Levers) A4964XC (Crystal Cross Handles) A4964LC (Crystal Levers)

#### FEATURES

- Trimplate, diverter control, temperature control
- Brass construction
- Temperature control includes pre-set safety stop
  with override
- Must order R1050BD rough valve to complete
- · Includes ROHL logo on tirm plate