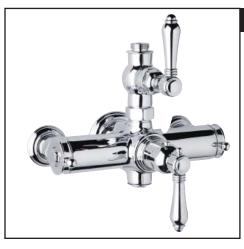

## **EXPOSED THERMOSTATIC MIXER**

ROHL Country Bath Collection

A4917LM (Metal Levers)

A4917LP (Porcelain Levers)

A4917XM (Cross Handle)

A4917LC (Crystal Levers)

A4917XC (Crystal Cross Handle)

**A4917LH** (Hex Metal Levers)

### **FEATURES**

- Exposed thermostatic valve with volume control
- Inlets 3/4" female NPT
- Inlets 8" center-to-center
- 16 GPM at 45 PSI
- Integrated service stops with screens included
- Must order 1560 or 1565 riser to connect to outlet

### **COLORS/FINISHES**

- Polished Chrome
- Polished Nickel
- Satin Nickel
- Tuscan Brass
- Inca Brass
- Old Iron\*
- \*Old Iron finish only available for A4917LM and A4917XM