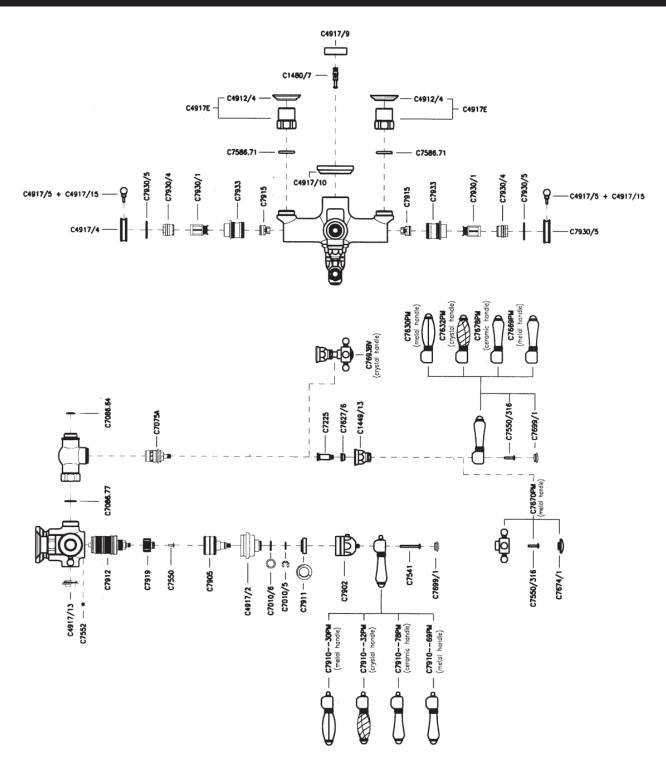

## **EXPOSED THERMOSTATIC MIXER**

ROHL Country Bath Collection

A4917LM (Metal Levers)

A4917LP (Porcelain Levers)

A4917XM (Cross Handle)

A4917LC (Crystal Levers)

A4917XC (Crystal Cross Handle)

**A4917LH** (Hex Metal Levers)

### **FEATURES**

- Exposed thermostatic valve with volume control
- Inlets 3/4" female NPT
- Inlets 8" center-to-center
- 16 GPM at 45 PSI
- Integrated service stops with screens included
- Must order 1560 or 1565 riser to connect to outlet

### **COLORS/FINISHES**

- Polished Chrome
- Polished Nickel
- Satin Nickel
- Tuscan Brass
- Inca Brass
- Old Iron\*
- \*Old Iron finish only available for A4917LM and A4917XM

### **WARRANTY**

- Limited Lifetime\*
- \*No warranty on Tuscan Brass Finish (TCB)







# **A4917 SPARE PARTS**