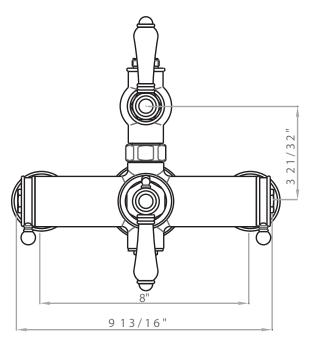

### **FEATURES**

- Exposed thermostatic valve with volume control
- Inlets 3/4" female NPT
- Inlets 8" center-to-center
- 16 GPM at 45 PSI
- Integrated service stops with screens included
- Must order 1560 or 1565 riser to connect to outlet