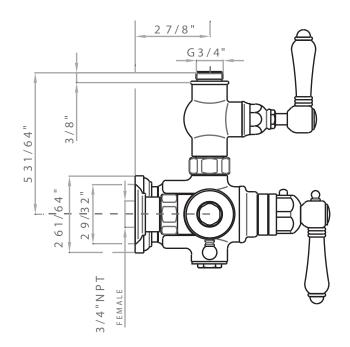

### **FEATURES**

- Exposed thermostatic valve with volume control
- Inlets 3/4" female NPT
- Inlets 8" center-to-center
- 16 GPM at 45 PSI
- Integrated service stops with screens included
- Must order 1560 or 1565 riser to connect to outlet