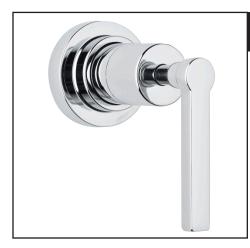

# A4212LM (Metal Lever) A4212XM (Cross Handle)

## FEATURES

- All components made of brass
- Trim set with escutcheon, dome and handle only to:
- A4911BO rough
- R1040R rough
- R1062BO rough

## • Must order rough to complete