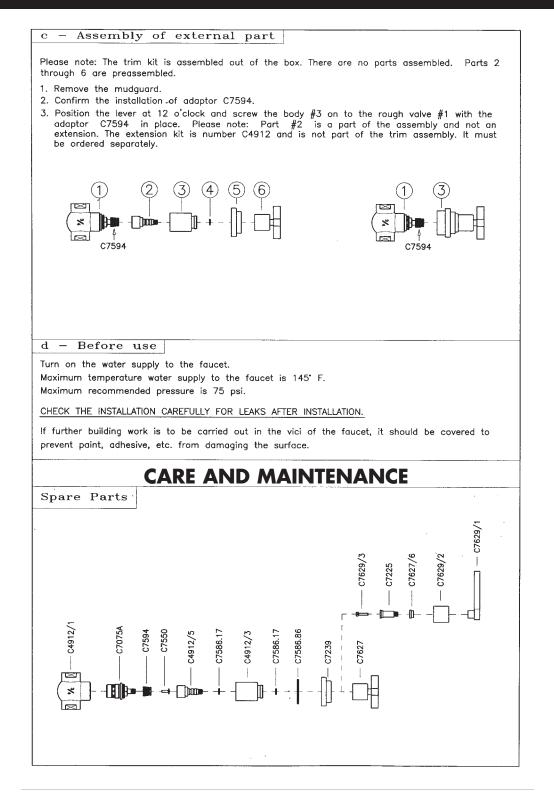

#### AVANTI AND LOMBARDIA TRIM ONLY FOR 3/4" VOLUME CONTROL AND 4-PORT DEDICATED DIVERTER

ROHL Transitional Bath

# A4212LM (Metal Lever) A4212XM (Cross Handle)

## FEATURES

- All components made of brass
- Trim set with escutcheon, dome and handle only to:
- A4911BO rough
- R1040R rough
- R1062BO rough

## • Must order rough to complete

## COLORS/FINISHES

- Polished Chrome
- Polished Nickel
- Inca Brass
- Satin Nickel
- Tuscan Brass



## WARRANTY

• Limited Lifetime

Ø2 5/64"



A4212 SPARE PARTS





#### INSTALLATION INSTRUCTIONS

# **Installation Guide**



# Rohl. Authentic Luxury for Kitchen and Bath®

#### www.rohlhome.com





#### INSTALLATION INSTRUCTIONS

| Care | and | $\mathbf{use}$ | for | finishes |  |
|------|-----|----------------|-----|----------|--|
|      |     |                |     |          |  |

Country Bath Products are all authentic finishes that have not been coated with any product.

After each use, pat the fixture down to remove any excess water. This will prevent any water spotting or mineral build-up. Use only soft liquid soap and water to clean the surface. Use a soft brush to clean any gaps. Avoid any products that have ammonia or alcohol like Windex, 409 or Fantastik. These products can damage the finish leaving black or white spots. Never use an abrasive product like Softscrub, Comet, Ajax or Bon Ami.

For deep polishing we recommend Bruno's Wax for all finishings.

Tuscan Brass i