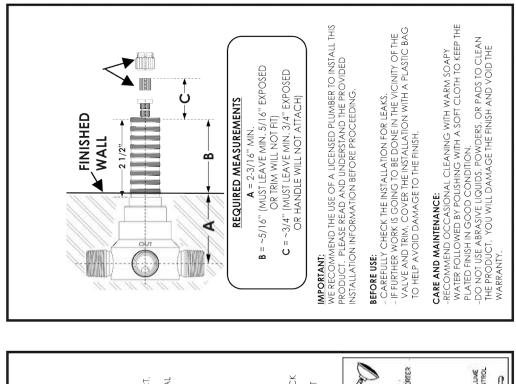

i.

For deep polishing we recommend Bruno's Wax for all finishings.

Tuscan Brass is a living finish and has no warranty. It will lighten with use. To extend the life of the finish, apply Bruno's Wax by patting it on, letting it dry and patting it off. Never rub or buff this finish.

# WARRANTY

Country Bath Collection has a limited lifetime warranty.

"Warranty Exclusion: This warranty is for normal domestic use only and excludes defect or injury caused by or resulting from misuse, abuse, neglect, accidental damage or improper installation". There is no warranty on the finish Tuscan Brass,



INSTALLATION INSTRUCTIONS



Consult your local ROHL showroom for additional information and specifications. For complete warranty details and a list of showrooms, go to www.rohlhome.com.