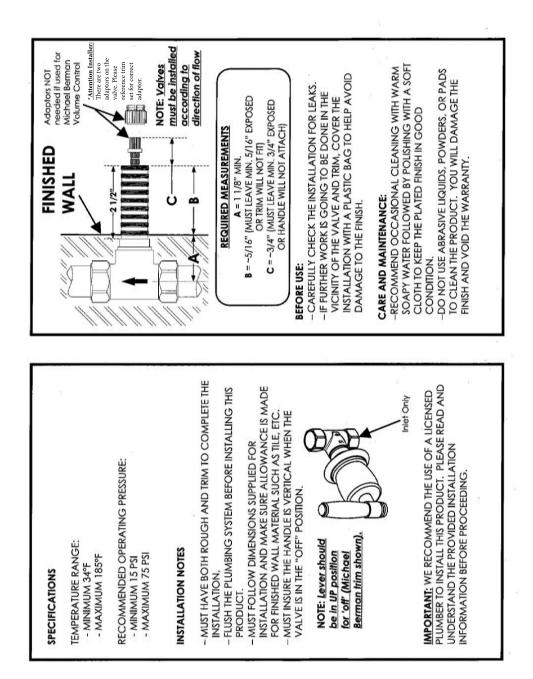

#### INSTALLATION INSTRUCTIONS

| Care | and | $\mathbf{use}$ | for | finishes |  |
|------|-----|----------------|-----|----------|--|
|      |     |                |     |          |  |

Country Bath Products are all authentic finishes that have not been coated with any product.

After each use, pat the fixture down to remove any excess water. This will prevent any water spotting or mineral build-up. Use only soft liquid soap and water to clean the surface. Use a soft brush to clean any gaps. Avoid any products that have ammonia or alcohol like Windex, 409 or Fantastik. These products can damage the finish leaving black or white spots. Never use an abrasive product like Softscrub, Comet, Ajax or Bon Ami.