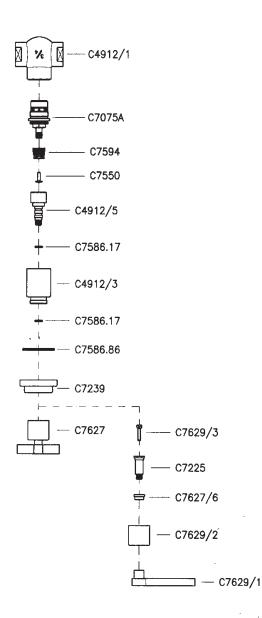

#### AVANTI AND LOMBARDIA TRIM ONLY FOR 3/4" VOLUME CONTROL AND 4-PORT DEDICATED DIVERTER

ROHL Transitional Bath

# A4212LM (Metal Lever) A4212XM (Cross Handle)

## FEATURES

- All components made of brass
- Trim set with escutcheon, dome and handle only to:
- A4911BO rough
- R1040R rough
- R1062BO rough

## • Must order rough to complete

## COLORS/FINISHES

- Polished Chrome
- Polished Nickel
- Inca Brass
- Satin Nickel
- Tuscan Brass



## WARRANTY

• Limited Lifetime

Ø2 5/64"



A4212 SPARE PARTS





#### INSTALLATION INSTRUCTIONS

# **Installation Guide**



# Rohl. Authentic Luxury for Kitchen and Bath®

#### www.rohlhome.com





#### INSTALLATION INSTRUCTIONS

| Care | and | $\mathbf{use}$ | for | finishes |  |
|------|-----|----------------|-----|----------|--|
|      |     |                |     |          |  |

Country Bath Products are all authentic finishes that have not been coated with any product.

After each use, pat the fixture down to remove any excess water. This will prevent any water spotting or mineral build-up. Use only soft liquid soap and water to clean the surface. Use a soft brush to clean any gaps. Avoid any products that have ammonia or alcohol like Windex, 409 or Fantastik. These products can damage the finish leaving black or white spots. Never use an ab