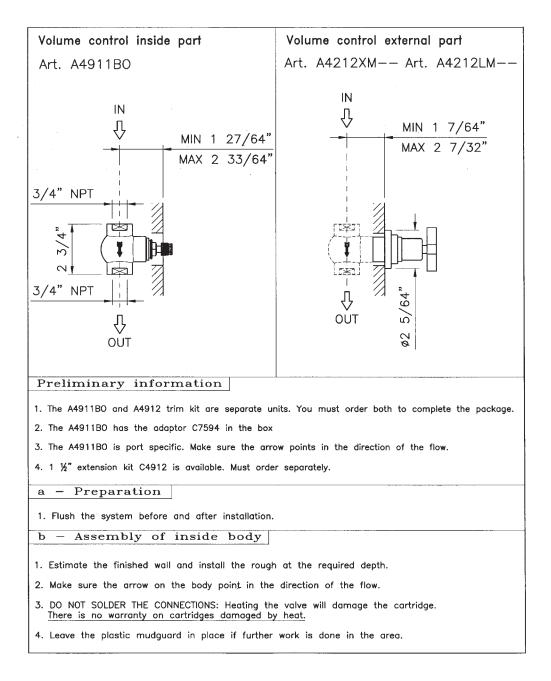

#### AVANTI AND LOMBARDIA TRIM ONLY FOR 3/4" VOLUME CONTROL AND 4-PORT DEDICATED DIVERTER

ROHL Transitional Bath

## FEATURES

- All components made of brass
- Trim set with escutcheon, dome and handle only to:
- A4911BO rough
- R1040R rough
- R1062BO rough

## • Must order rough to complete