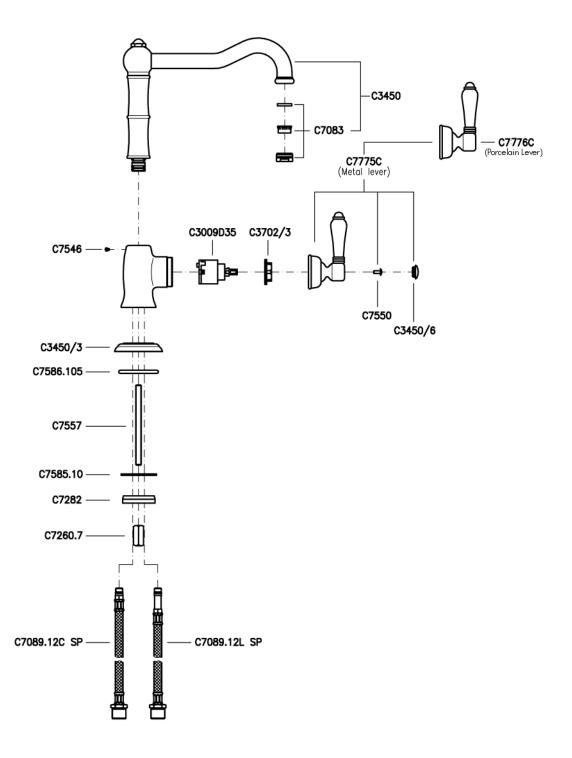

### Cinquanta Single Lever Column Spout Faucet

ROHL Country Kitchen Collection

A3650LPWS-2 (Porcelain Lever with Handspray)
A3650LMWS-2 (Metal Lever with Handspray)
A3650LP-2 (Porcelain Lever without Handspray)
A3650LM-2 (Metal Lever without Handspray)

### **FEATURES**

- Ceramic disc single lever cartridge
- 11" spout height
- 9" spout reach
- 13/8" cutout
- 1/2" NPT flexible supplies

#### **FINISHES**

- Polished Chrome
- Polished Nickel
- Satin Nickel
- Tuscan Brass
- Inca Brass

#### **WARRANTY**

- Limited Lifetime\*
- \* No Warranty on Tuscan Brass Finish (TCB)





# A3650 Spare Parts





# A3650WS Spare Parts