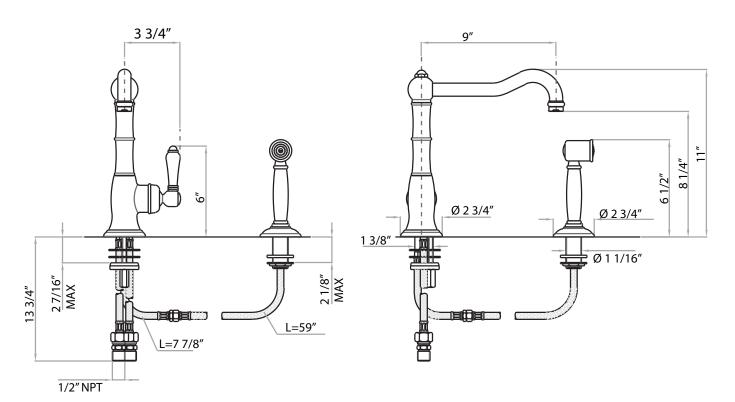

### **FEATURES**

- Ceramic disc single lever cartridge
- 11" spout height
- 9" spout reach
- 13/8" cutout
- 1/2" NPT flexible supplies