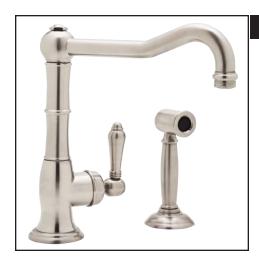

### Cinquanta Single Lever Column Spout Faucet

ROHL Country Kitchen Collection

A3650LPWS-2 (Porcelain Lever with Handspray)
A3650LMWS-2 (Metal Lever with Handspray)
A3650LP-2 (Porcelain Lever without Handspray)
A3650LM-2 (Metal Lever without Handspray)

### **FEATURES**

- Ceramic disc single lever cartridge
- 11" spout height
- 9" spout reach
- 13/8" cutout
- 1/2" NPT flexible supplies