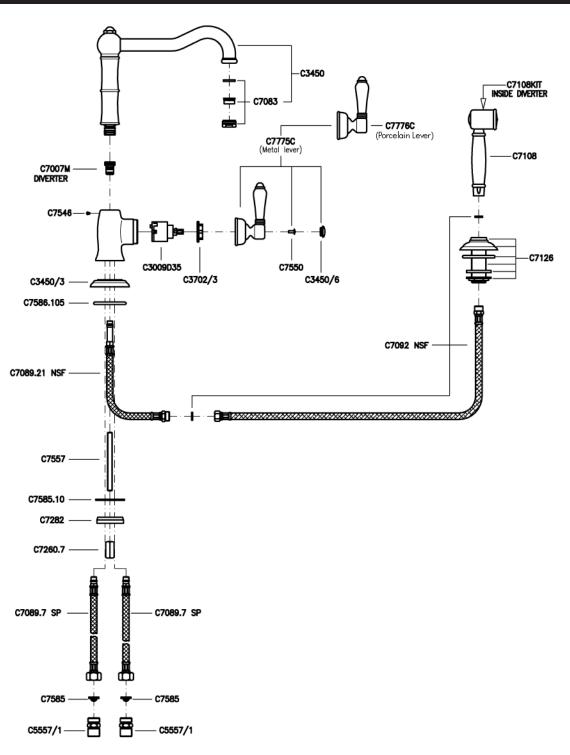

### Cinquanta Single Lever Column Spout Faucet

ROHL Country Kitchen Collection

A3650LPWS-2 (Porcelain Lever with Handspray)
A3650LMWS-2 (Metal Lever with Handspray)
A3650LP-2 (Porcelain Lever without Handspray)
A3650LM-2 (Metal Lever without Handspray)

### **FEATURES**

- Ceramic disc single lever cartridge
- 11" spout height
- 9" spout reach
- 13/8" cutout
- 1/2" NPT flexible supplies

#### **FINISHES**

- Polished Chrome
- Polished Nickel
- Satin Nickel
- Tuscan Brass
- Inca Brass

#### **WARRANTY**

- Limited Lifetime\*
- \* No Warranty on Tuscan Brass Finish (TCB)





# A3650 Spare Parts





# A3650WS Spare Parts