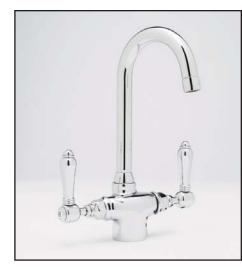

## Single Hole C-Spout Bar Faucet

ROHL Country Kitchen Collection

## A1667LP\* (Porcelain Levers) A1667LM\* (Metal Levers)

\* For CA/VT, place a "-2" at end of model number for code compliant product. (Example A3608LMAPC-2)

Consult your local ROHL showroom for additional information and specifications. For complete warranty details and a list of showrooms, go to www.rohlhome.com.