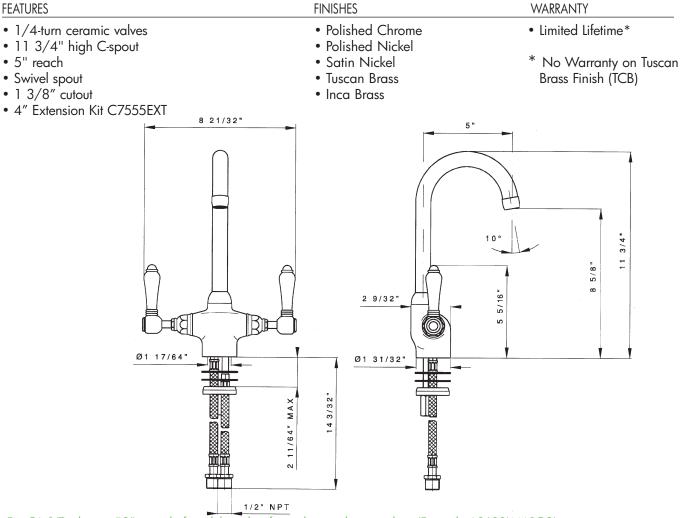

## A1667LP\* (Porcelain Levers) A1667LM\* (Metal Levers)

\* For CA/VT, place a "-2" at end of model number for code compliant product. (Example A3608LMAPC-2)

Consult your local ROHL showroom for additional information and specifications. For complete warranty details and a list of showrooms, go to www.rohlhome.com.