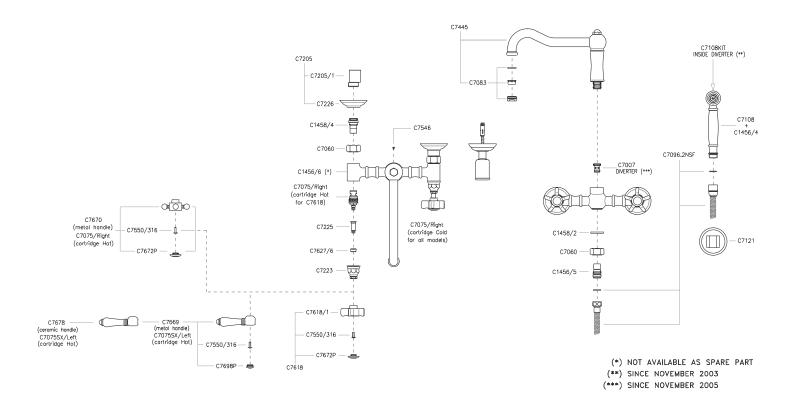

RY KITCHEN BRIDGE FAUCET WITH HANDSPRAY

ROHL Country Kitchen Collection

A1456XMWS-2 (Cross Handles) A1456XWS-2 (Five Spoke Handles) A1456LMWS-2 (Metal Levers) A1456LPWS-2 (Porcelain Levers)

#### **FEATURES**

- 1/4-turn ceramic valves
- •7" high column spout
- •8 55/64" reach swivel spout
- 1/2"F supplies, 2.5 GPM
- 11" spout available, order part # C7445/11
- •Eccentric union 1/2" female NPT x 3/4" male NPSM
- •23" hose length
- Brass construction
- 1 1/2" straight union extension is available, order C7205EXT
- Low flow 1.5 GPM aerator available

#### **COLORS/FINISHES**

- Polished Chrome
- Polished Nickel
- Satin Nickel
- Tuscan Brass
- Inca Brass

#### WARRANTY

- Limited Lifetime\*
- \*No warranty on Tuscan Brass finish

A1456XMWS







# www.rohlhome.com

## A1456WS Spare Parts