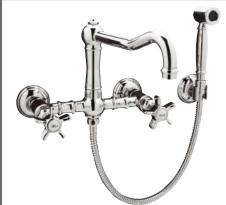

#### WALL MOUNTED COUNTRY KITCHEN BRIDGE FAUCET WITH HANDSPRAY

ROHL Country Kitchen Collection

A1456XMWS-2 (Cross Handles) A1456XWS-2 (Five Spoke Handles) A1456LMWS-2 (Metal Levers) A1456LPWS-2 (Porcelain Levers)

#### **FEATURES**

- 1/4-turn ceramic valves
- •7" high column spout
- •8 55/64" reach swivel spout
- 1/2"F supplies, 2.5 GPM
- 11" spout available, order part # C7445/11
- •Eccentric union 1/2" female NPT x 3/4" male NPSM
- •23" hose length
- Brass construction
- 1 1/2" straight union extension is available, order C7205EXT
- Low flow 1.5 GPM aerator available

#### **COLORS/FINISHES**

- Polished Chrome
- Polished Nickel
- Satin Nickel
- Tuscan Brass
- Inca Brass