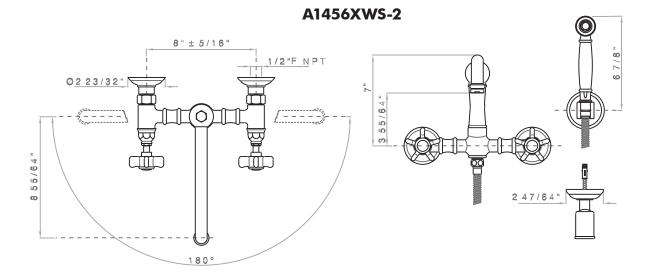

#### WALL MOUNTED COUNTRY KITCHEN BRIDGE FAUCET WITH HANDSPRAY

ROHL Country Kitchen Collection

A1456XMWS-2 (Cross Handles) A1456XWS-2 (Five Spoke Handles) A1456LMWS-2 (Metal Levers) A1456LPWS-2 (Porcelain Levers)

#### **FEATURES**

- 1/4-turn ceramic valves
- •7" high column spout
- •8 55/64" reach swivel spout
- 1/2"F supplies, 2.5 GPM
- 11" spout available, order part # C7445/11
- •Eccentric union 1/2" female NPT x 3/4" male NPSM
- •23" hose length
- Brass construction
- 1 1/2" straight union extension is available, order C7205EXT
- Low flow 1.5 GPM aerator available