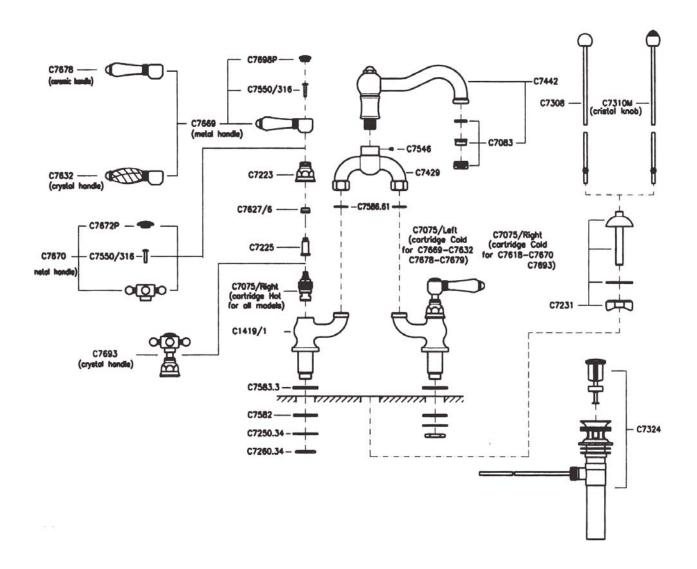

s)

**A1419LP\*** (Porcelain Levers)

A1419XM\* (Cross Handles)

**A1419LC\*** (Swarovski® Crystal Levers)

A1419XC\* (Swarovski® Crystal Cross Handles)

### **FEATURES**

- Column spout style
- Remote pop-up included
- 1/4-turn ceramic valves
- 3 x 1 1/4" cutouts
- 6 1/2" reach swivel spout
- 9 3/16" height
- Shank size is 1 1/32" that REDUCES to 1/2" NPT
- Minimum hole size is 1 1/4"
- Solid brass
- Recommended spread on deck is 8" center-to-center: min. 7", max. 8"

# COLORS/FINISHES

- Polished Chrome
- Polished Nickel
- Satin Nickel
- Tuscan Brass
- Inca Brass

#### WARRANTY

- Limited Lifetime\*
- \* No Warranty on Tuscan Brass Finish (TCB)



<sup>\*</sup> For CA/V T, place a "-2" at end of model number for code compliant product. (Example A3608LMAPC-2)



## **A1419 Spare Parts**