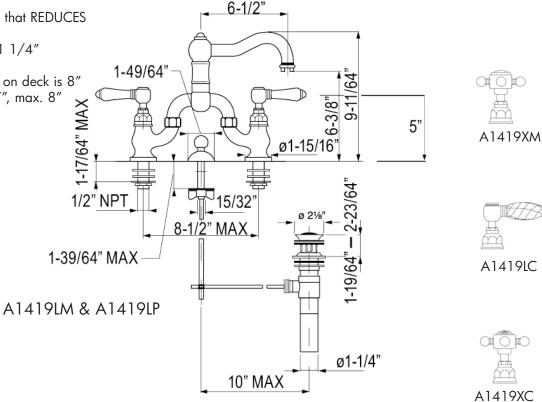

### **Deck Mount Bridge Lavatory Faucet**

ROHL Country Bath Collection

A1419LM\* (Metal Levers)

**A1419LP\*** (Porcelain Levers)

A1419XM\* (Cross Handles)

**A1419LC\*** (Swarovski® Crystal Levers)

A1419XC\* (Swarovski® Crystal Cross Handles)

### **FEATURES**

- Column spout style
- Remote pop-up included
- 1/4-turn ceramic valves
- 3 x 1 1/4" cutouts
- 6 1/2" reach swivel spout
- 9 3/16" height
- Shank size is 1 1/32" that REDUCES to 1/2" NPT
- Minimum hole size is 1 1/4"
- Solid brass
- Recommended spread on deck is 8" center-to-center: min. 7", max. 8"