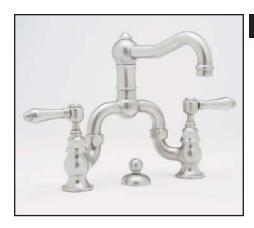

### **Deck Mount Bridge Lavatory Faucet**

ROHL Country Bath Collection

A1419LM\* (Metal Levers)

**A1419LP\*** (Porcelain Levers)

A1419XM\* (Cross Handles)

**A1419LC\*** (Swarovski® Crystal Levers)

A1419XC\* (Swarovski® Crystal Cross Handles)

### **FEATURES**

- Column spout style
- Remote pop-up included
- 1/4-turn ceramic valves
- 3 x 1 1/4" cutouts
- 6 1/2" reach swivel spout
- 9 3/16" height
- Shank size is 1 1/32" that REDUCES to 1/2" NPT
- Minimum hole size is 1 1/4"
- Solid brass
- Recommended spread on deck is 8" center-to-center: min. 7", max. 8"