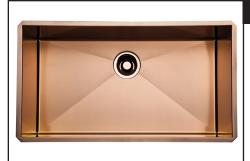

### **FEATURES**

- 30" x 16" x 10" deep (internal dimensions)
- 31 1/2" x 17 1/2" x 10" deep (external dimensions)
- Fully insulated using "quiet coat" sound deadening technology
- Commercial grade, 16 gauge 18/10 type 304 Stainless Steel
- Zero-edge side walls with "TangentEdge," easy to clean bottom edge radius
- ISO 9001 certified
- ROHL brand logo
- Standard 3 1/2" drain opening
- Brackets included
- Stainless Copper features the look of Copper with the durability of Stainless
- Brushed Stainless offers a brilliant shine

### **Colors**

- Brushed Stainless Steel (SB)
- Stainless Copper (SC)