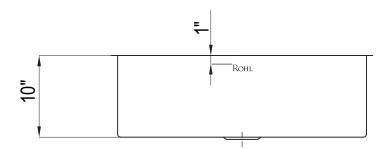

### **FEATURES**

- 30" x 16" x 10" deep (internal dimensions)
- 31 1/2" x 17 1/2" x 10" deep (external dimensions)
- Fully insulated using "quiet coat" sound deadening technology
- Commercial grade, 16 gauge 18/10 type 304 Stainless Steel
- Zero-edge side walls with "TangentEdge," easy to clean bottom edge radius
- ISO 9001 certified
- ROHL brand logo
- Standard 3 1/2" drain opening
- Brackets included
- Stainless Copper features the look of Copper with the durability of Stainless
- Brushed Stainless offers a brilliant shine