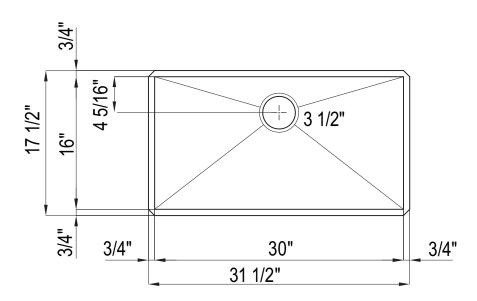

### **FEATURES**

- 30" x 16" x 10" deep (internal dimensions)
- 31 1/2" x 17 1/2" x 10" deep (external dimensions)
- Fully insulated using "quiet coat" sound deadening technology
- Commercial grade, 16 gauge 18/10 type 304 Stainless Steel
- Zero-edge side walls with "TangentEdge," easy to clean bottom edge radius
- ISO 9001 certified
- ROHL brand logo
- Standard 3 1/2" drain opening
- Brackets included
- Stainless Copper features the look of Copper with the durability of Stainless
- Brushed Stainless offers a brilliant shine