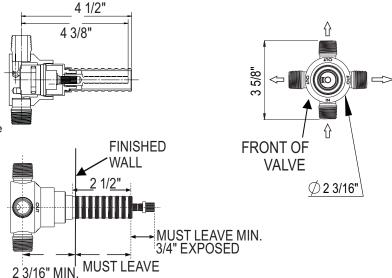

## R1062BO

FEATURES COLORS/FINISHES WARRANTY

• Rough Only

- Rough valve only, no finish
- Solid brass construction
- Ceramic disc cartridge
- Must use with volume control trim
- 1/2"M NPT inlet
- 3 x 1/2"M NPT outlets
- Flow is dedicated. May not be split into two outlets at once.
- CALGreen compliant
- 10 GPM
- Outlets may be capped if not used
- Min. depth is 2 3/16" from the center of the outlet
- Max. depth is 4 11/16" from the center of the outlet
- Extension solution included in the rough package
- Rough can be used with multiple product lines:
  - -Perrin & Rowe®
  - -Italian Country Bath
  - -Palladian
  - -Vincent
  - -Michael Berman
  - -Modern Lombardia

MIN. 5/16" EXPOSED