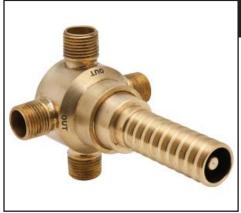

## R1062BO

FEATURES COLORS/FINISHES WARRANTY

• Rough Only

- Rough valve only, no finish
- Solid brass construction
- Ceramic disc cartridge
- Must use with volume control trim
- 1/2"M NPT inlet
- 3 x 1/2"M NPT outlets
- Flow is dedicated. May not be split into two outlets at once.
- CALGreen compliant
- 10 GPM
- Outlets may be capped if not used
- Min. depth is 2 3/16" from the center of the outlet
- Max. depth is 4 11/16" from the center of the outlet
- Extension solution included in the rough package
- Rough can be used with multiple product lines:
  - -Perrin & Rowe®
  - -Italian Country Bath
  - -Palladian
  - -Vincent
  - -Michael Berman
  - -Modern Lombardia