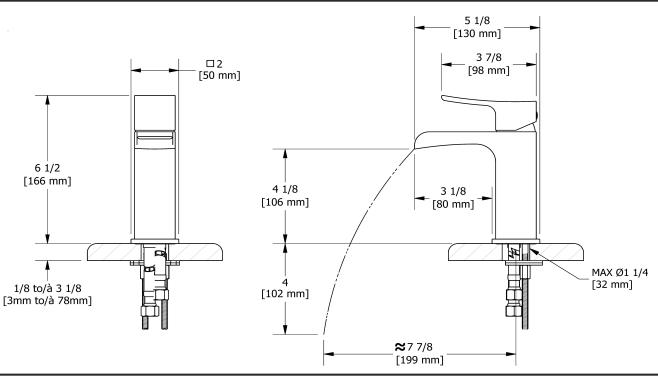

Single hole lavatory open spout faucet **ZSOP01** 







# **Specifications**

# **Descriptions**

- Push drain
- 3/8" speedway compression
- Ceramic cartridge

# Available colors

- C : Chrome
- BN: Brushed Nickel (PVD)

# **Available flows**

- 5.7 L/min, 1.5 gpm (US) 60psi \*
- 3.7 L/min, 1 gpm (US) 60psi ( **ZSOP01-10** )

\*EPA certification applicable to the indicated model only\*

#### **Certifications**

- CSA B125.1
- NSF/ANSI standard 61 and 372
- ASME A112.18.1
- CMR248 Approval
- ADA



Sizes, models and finishes may differ from thoses presented.

### Warranty

This **Riobel Inc.** product you have purchased carries a Limited Lifetime Warranty on the chrome, PVD finish, blacks and all working parts and is guaranteed from the initial purchase date against all manufacturing defects. All other finishes, including plastic components, are guaranteed for one year. All electric and/or electronic parts are covered by a 5-year limited warranty.

#### **Customer Service**

Ontario, West Canada: 888-287-5354 Quebec, Maritimes, United States: 866-473-8442