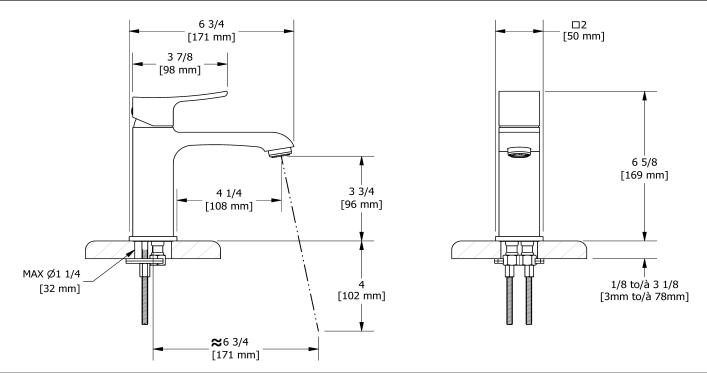

# Specifications

## **Descriptions**

- Push drain
- Ceramic cartridge
  - 3/8" speedway compression