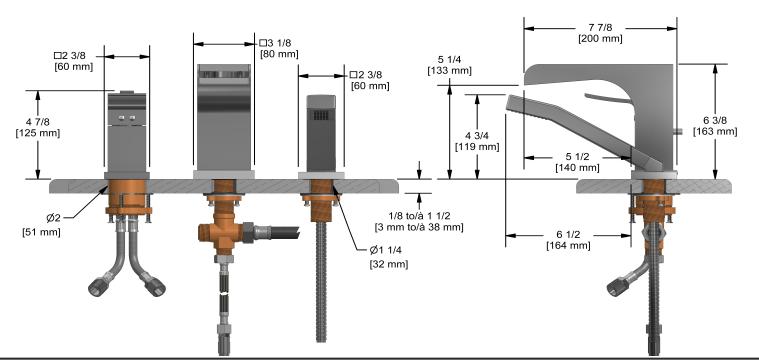

3-piece Type T/P (thermo/pressure balance) coaxial deck-mount open spout tub filler w/ hand shower **ZOOP17** 