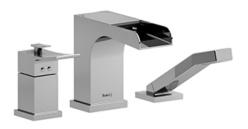

3-piece Type T/P (thermo/pressure balance) coaxial deck-mount open spout tub filler w/ hand shower **ZOOP17** 

# **Descriptions**

- ½" inlet male NPT
- Thermostatic/pressure balance coaxial cartridge with check valves
- 1-jet hand shower/scale-free