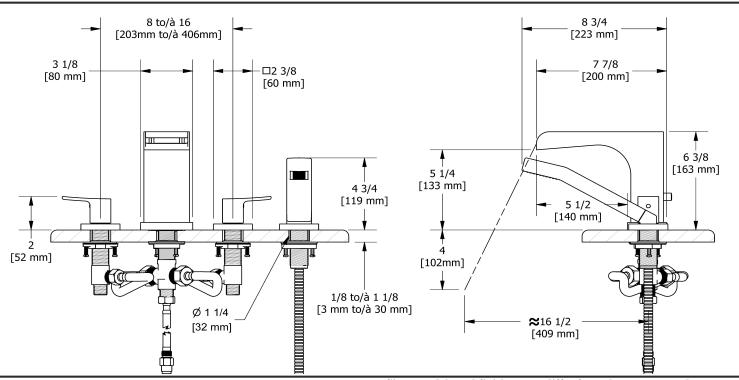

# **Specifications**

# **Descriptions**

- 1-jet hand shower/scale-free
- Ceramic cartridge
- Drilling holes diameter =  $4x \cdot 1 \cdot 1/4 \cdot (32mm)$
- G½" inlet male