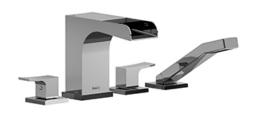

4-piece deck-mount open spout tub filler with hand shower

ZOOP12

# **Descriptions**

- 1-jet hand shower/scale-free
- Ceramic cartridge
- Drilling holes diameter =  $4x \cdot 1 \cdot 1/4 \cdot (32mm)$
- G½" inlet male