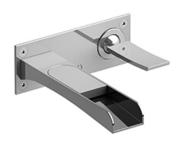

- **Descriptions** • Ceramic cartridge
- 1/2" inlet female NPT
- No drain

# Available colors

- C : Chrome
- BN: Brushed Nickel (PVD)

## Available flows

- 5.7 L/min, 1.5 gpm (US) 60psi \*
- 3.7 L/min, 1 gpm (US) 60psi ( **ZOOP11-10** )

\*EPA certification applicable to the indicated model only\*