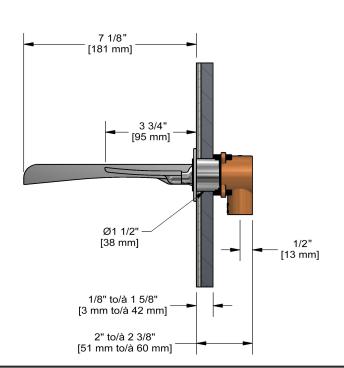

- **Descriptions** • Ceramic cartridge
- 1/2" inlet female NPT
- No drain

# Available colors

- C : Chrome
- BN: Brushed Nickel (PVD)

## Available flows

- 5.7 L/min, 1.5 gpm (US) 60psi \*
- 3.7 L/min, 1 gpm (US) 60psi ( **ZOOP11-10** )

\*EPA certification applicable to the indicated model only\*

#### **Certifications**

- CSA B125.1
- NSF/ANSI standard 61 and 372
- ASME A112.18.1
- CMR248 Approval
- ADA





Sizes, models and finishes may differ from thoses presented.

#### Warranty

This Riobel Inc. product you have purchased carries a Limited Lifetime Warranty on the chrome, PVD finish, blacks and all working parts and is guaranteed from the initial purchase date against all manufacturing defects. All other finishes, including plastic components, are guaranteed for one year. All electric and/or electronic parts are covered by a 5-year limited warranty.

### **Customer Service**

Ontario, West Canada: 888-287-5354 Quebec, Maritimes, United States: 866-473-8442