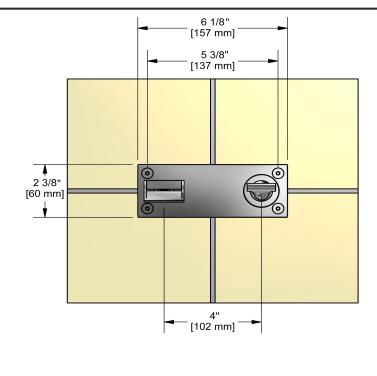

- **Descriptions** • Ceramic cartridge
- 1/2" inlet female NPT
- No drain

# Available colors

- C : Chrome
- BN: Brushed Nickel (PVD)

## Available flows

- 5.7 L/min, 1.5 gpm (US) 60psi \*
- 3.7 L/min, 1 gpm (US) 60psi ( **ZOOP11-10** )

\*EPA certification applicable to the indicated model only\*

#### **Certifications**

- CSA B125.1
- NSF/ANSI standard 61 and 372
- ASME A112.18.1
- CMR248 Approval
- ADA





Sizes, models and finishes may differ from thoses presented.

#### Warranty

This Riobel Inc. product you have purchased carries a Limited Lifetime Warranty on the chrome, PVD finish, blacks and all working parts and is guaranteed from the initial purchase date against all manufacturing defects. All other finishes, including plastic components, are guaranteed for one year. All electric and/or electronic parts are covered by a 5-year limited warranty.

### **Customer Service**

Ontario, West Canada: 888-287-5354 Quebec, Maritimes, United States: 866-473-8442