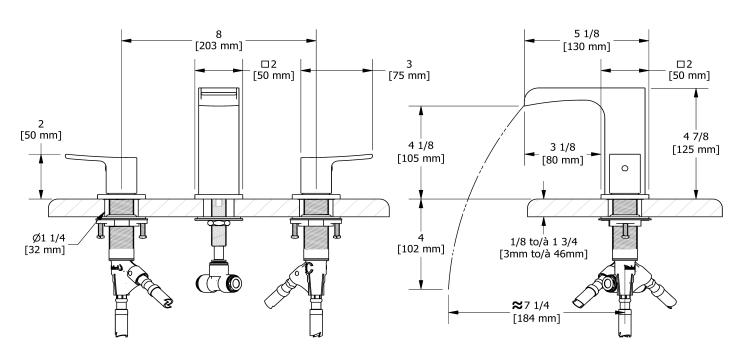

**ZOOP08** 

# Specifications

## Descriptions

- Ceramic cartridge
- Push drain
  - 3/8" speedway compression

### Available colors

- C : Chrome
- BN : Brushed Nickel (PVD)

#### Available flows

- 4.5 L/min, 1.2 gpm (US) 60psi \*
- 3.7 L/min, 1 gpm (US) 60psi ( **ZOOP08-10** )

\*EPA certification applicable to the indicated model only\*

#### **Certifications**

- CSA B125.1
- NSF/ANSI standard 61 and 372
- ASME A112.18.1
- CMR248 Approval
- ADA



#### Sizes, models and finishes may differ from thoses presented.

#### Warranty

This **Riobel Inc.** product you have purchased carries a Limited Lifetime Warranty on the chrome, PVD finish, blacks and all working parts and is guaranteed from the initial purchase date against all manufacturing defects. All other finishes, including plastic components, are guaranteed for one year. All electric and/or electronic parts are covered by a 5-year limited warranty.

#### **Customer Service**

Ontario, West Canada : 888-287-5354 Quebec, Maritimes, United States : 866-473-8442



UPC®