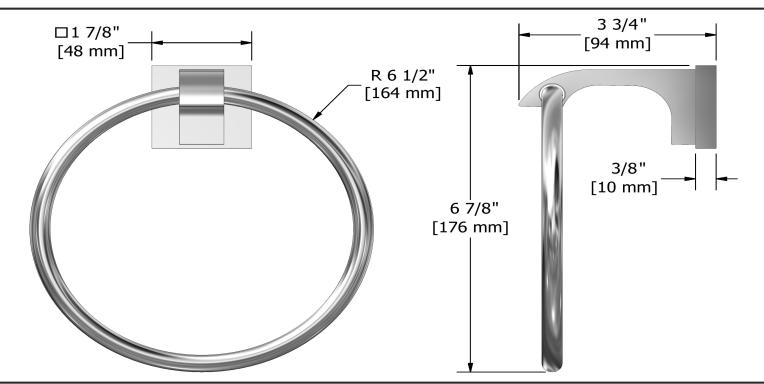

# **Specifications**

# **Description**

• 4 anchor points

## Available colors

• C : Chrome

BN : Brushed Nickel (PVD)PN : Polished Nickel (PVD)



Sizes, models and finishes may differ from thoses presented.

#### Warranty

This **Riobel Inc.** product you have purchased carries a Limited Lifetime Warranty on the chrome, PVD finish, blacks and all working <u>parts</u> and is guaranteed from the initial purchase date against all <u>manufacturing defects</u>. All other finishes, including plastic components, are guaranteed for one year. All electric and/or electronic parts are covered by a 5-year limited <u>warranty</u>.

### **Customer Service**

Ontario, West Canada: 888-287-5354 Quebec, Maritimes, United States: 866-473-8442