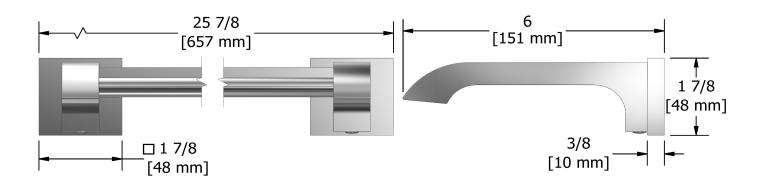

# **Specifications**

## **Description**

• 4 anchor points

### Available colors

• C : Chrome

BN : Brushed Nickel (PVD)PN : Polished Nickel (PVD)





#### Sizes, models and finishes may differ from thoses presented.

#### Warranty

This **Riobel Inc.** product you have purchased carries a Limited Lifetime Warranty on the chrome, PVD finish, blacks and all working <u>parts</u> and is guaranteed from the initial purchase date against all <u>manufacturing defects</u>. All other finishes, including plastic components, are guaranteed for one year. All electric and/or electronic parts are covered by a 5-year limited <u>warranty</u>.

#### **Customer Service**