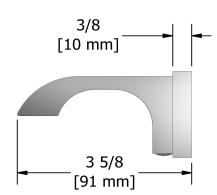

# **Specifications**

## **Description**

• 4 anchor points

### Available colors

• C : Chrome

BN : Brushed Nickel (PVD)PN : Polished Nickel (PVD)







Sizes, models and finishes may differ from thoses presented.

#### Warranty

This **Riobel Inc.** product you have purchased carries a Limited Lifetime Warranty on the chrome, PVD finish, blacks and all working <u>parts</u> and is guaranteed from the initial purchase date against all <u>manufacturing defects</u>. All other finishes, including plastic components, are guaranteed for one year. All electric and/or electronic parts are covered by a 5-year limited <u>warranty</u>.

#### **Customer Service**

Ontario, West Canada: 888-287-5354 Quebec, Maritimes, United States: 866-473-8442