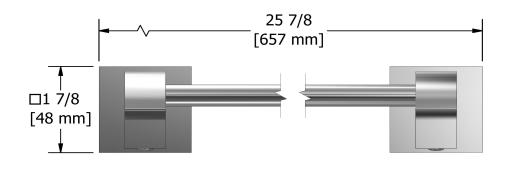

# **Specifications**

## **Description**

• 4 anchor points

### Available colors

• C : Chrome

BN : Brushed Nickel (PVD)PN : Polished Nickel (PVD)







Sizes, models and finishes may differ from thoses presented.

#### Warranty

This **Riobel Inc.** product you have purchased carries a Limited Lifetime Warranty on the chrome, PVD finish, blacks and all working <u>parts</u> and is guaranteed from the initial purchase date against all <u>manufacturing defects</u>. All other finishes, including plastic components, are guaranteed for one year. All electric and/or electronic parts are covered by a 5-year limited <u>warranty</u>.

#### **Customer Service**

Ontario, West Canada: 888-287-5354 Quebec, Maritimes, United States: 866-473-8442