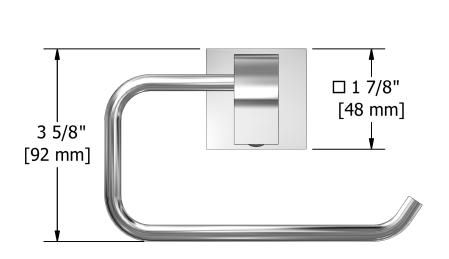

# **Specifications**

## **Description**

• 4 anchor points

### Available colors

• C : Chrome

BN : Brushed Nickel (PVD)PN : Polished Nickel (PVD)







Sizes, models and finishes may differ from thoses presented.

#### Warranty

This **Riobel Inc.** product you have purchased carries a Limited Lifetime Warranty on the chrome, PVD finish, blacks and all working <u>parts</u> and is guaranteed from the initial purchase date against all <u>manufacturing defects</u>. All other finishes, including plastic components, are guaranteed for one year. All electric and/or electronic parts are covered by a 5-year limited <u>warranty</u>.

#### **Customer Service**

Ontario, West Canada: 888-287-5354 Quebec, Maritimes, United States: 866-473-8442