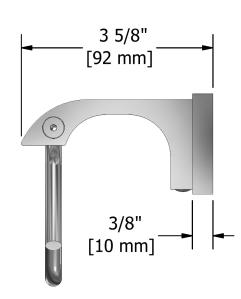

# **Specifications**

## **Description**

• 4 anchor points

### Available colors

• C : Chrome

BN : Brushed Nickel (PVD)PN : Polished Nickel (PVD)







Sizes, models and finishes may differ from thoses presented.

#### Warranty

This **Riobel Inc.** product you have purchased carries a Limited Lifetime Warranty on the chrome, PVD finish, blacks and all working <u>parts</u> and is guaranteed from the initial purchase date against all <u>manufacturing defects</u>. All other finishes, including plastic components, are guaranteed for one year. All electric and/or electronic parts are covered by a 5-year limited <u>warranty</u>.

#### **Customer Service**

Ontario, West Canada: 888-287-5354 Quebec, Maritimes, United States: 866-473-8442