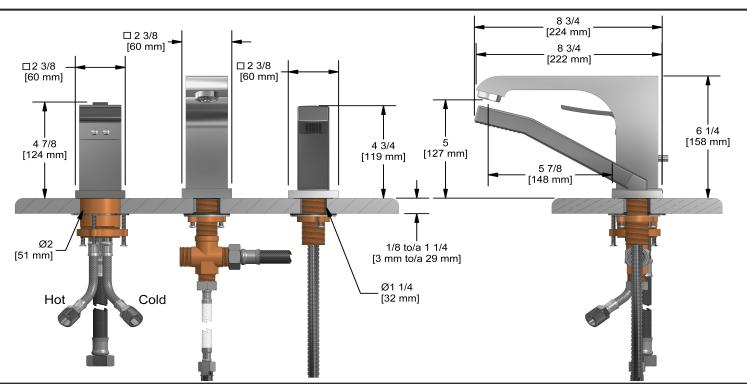

3-piece Type T/P coaxial deck-mount tub filler with hand shower

**ZO17** 

# Descriptions

- Thermostatic/pressure balance coaxial cartridge with check valves
- 1-jet hand shower/scale-free
- <sup>1</sup>/<sub>2</sub>" inlet male NPT

### Available flow

• 34 L/min, 9 gpm (US) 60psi